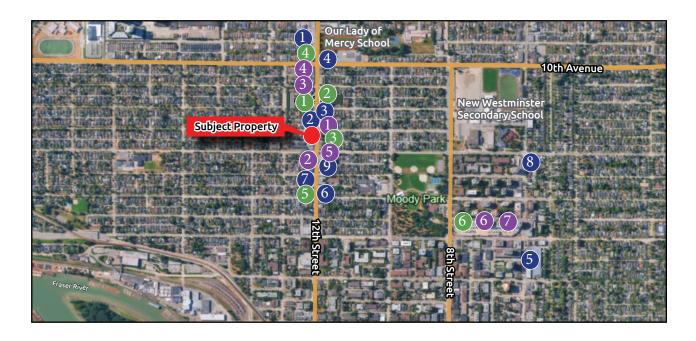

## **NEARBY AMENITIES**

## RESTAURANTS

- 1. A&W
- 2. Domino's Pizza
- 3. Ole Ole Mexican
- 4. Subway
- 5. Pizza Pizza
- 6. Wild Thyme
- 7. Amelia
- 8. IHOP
- 9. Pho 99

## RETAIL

- Neil Douglas Guitar Shop
- 2. Caribbean Market
- 3. BC Market
- 4. Villa Servin
- 5. What'sGood? Vintage Apparel
- 6. Walmart
- 7. Dollarama

#### SERVICES

- 1. Healthcare Pharmacy
- 2. New West Centre Dental Clinic
- 3. U Salon
- 4. New West Nails
- 5. New West Photo Lab
- 6. Anytime Fitenss

814 12th St, New Westminster, BC

**Kelvin Luk\*** Principal 604.808.8192 kelvin@lukrealestategroup.com Jonathan Kan Commercial Broker 778.237.8447 jonathan@lukrealestategroup.com