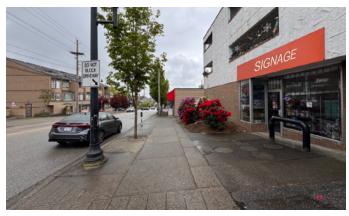

## **OPPORTUNITY**

Street-level retail space available on high-traffic Twelfth Street in New Westminster, offering excellent visibility and a flexible layout. The unit features a large backroom, kitchenette, washroom, storage areas, and includes 3 dedicated parking stalls under a simple gross lease. Surrounded by community staples like Domino's Pizza, Ole Ole Mexican Restaurant, and two nearby schools, the location draws steady traffic from families, students, and locals. Ideal for vent-free concepts such as boutique retail, tutoring centers, creative workspaces, or a coffee or juice bar. The space offers a great blend of functionality and charm, perfect for small business owners looking to tap into a vibrant, community-focused neighborhood.

## • High-Traffic Location:

Positioned on Twelfth Street in New Westminster, the space benefits from excellent street visibility and consistent foot traffic, surrounded by local staples and schools.