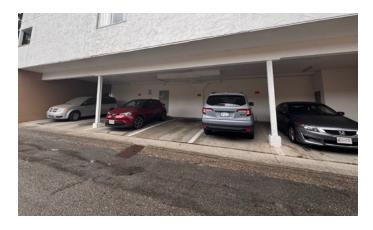

## SALIENT FACTS

| Size:                 | 1,100 SF           |
|-----------------------|--------------------|
| Zoning:               | C-2A               |
| Gross Rent:           | \$25.00/SF         |
| Gross Rent Per Month: | \$2,291.67 + GST   |
| Parking:              | 3 dedicated stalls |
| Availability:         | July 2025          |

## • Dedicated Parking:

The unit provides 3 covered and dedicated parking stalls.