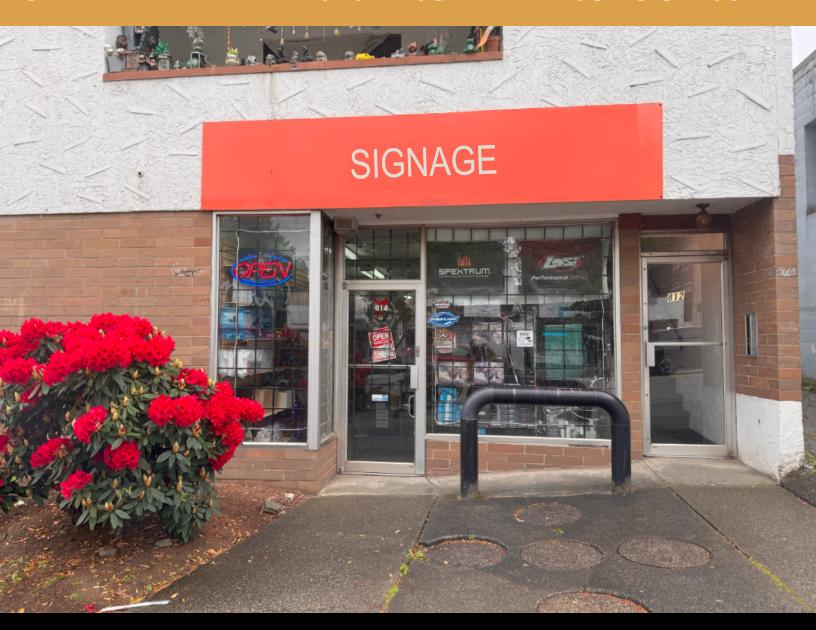

# **FOR LEASE**

814 12th Street, New Westminster, BC

## **OPPORTUNITY**

Street-level retail space available on high-traffic Twelfth Street in New Westminster, offering excellent visibility and a flexible layout. The unit features a large backroom, kitchenette, washroom, storage areas, and includes 3 dedicated parking stalls under a simple gross lease. Surrounded by community staples like Domino's Pizza, Ole Ole Mexican Restaurant, and two nearby schools, the location draws steady traffic from families, students, and locals. Ideal for vent-free concepts such as boutique retail, tutoring centers, creative workspaces, or a coffee or juice bar. The space offers a great blend of functionality and charm, perfect for small business owners looking to tap into a vibrant, community-focused neighborhood.

## SALIENT FACTS

| Size:                 | 1,100 SF           |
|-----------------------|--------------------|
| Zoning:               | C-2A               |
| Gross Rent:           | \$25.00/SF         |
| Gross Rent Per Month: | \$2,291.67 + GST   |
| Parking:              | 3 dedicated stalls |
| Availability:         | July 2025          |