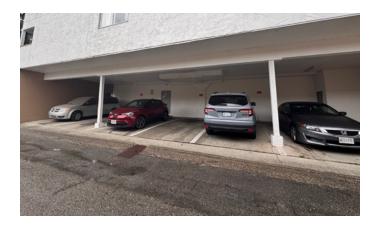

## **OPPORTUNITY**

Street-level retail space available on high-traffic Twelfth Street in New Westminster, offering excellent visibility and a flexible layout. The unit features a large backroom, kitchenette, washroom, storage areas, and includes 3 dedicated parking stalls under a simple gross lease. Surrounded by community staples like Domino's Pizza, Ole Ole Mexican Restaurant, and two nearby schools, the location draws steady traffic from families, students, and locals. Ideal for vent-free concepts such as boutique retail, tutoring centers, creative workspaces, or a coffee or juice bar. The space offers a great blend of functionality and charm, perfect for small business owners looking to tap into a vibrant, community-focused neighborhood.

## HIGHLIGHTS

- **High-Traffic Location:** Positioned on Twelfth Street in New Westminster, the space benefits from excellent street visibility and consistent foot traffic, surrounded by local staples and schools.
- Functional & Flexible
  Layout: The unit includes a large backroom, kitchenette, washroom, storage, and 3 dedicated parking stalls, ideal for vent-free businesses like boutique retail, creative studios, or tutoring
- **Transit Oriented Location:** 8 minutes from 22nd SkyTrain Station and 11 minutes from New Westminster SkyTrain Station.
- Dedicated Parking: The unit provides 3 covered and dedicated parking stalls.