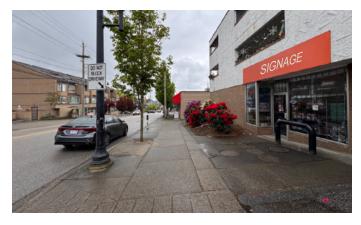

## **OPPORTUNITY**

Street-level retail space available on high-traffic Twelfth Street in New Westminster, offering excellent visibility and a flexible layout. The unit features a large backroom, kitchenette, washroom, storage areas, and includes 3 dedicated parking stalls under a simple gross lease. Surrounded by community staples like Domino's Pizza, Ole Ole Mexican Restaurant, and two nearby schools, the location draws steady traffic from families, students, and locals. Ideal for vent-free concepts such as boutique retail, tutoring centers, creative workspaces, or a coffee or juice bar. The space offers a great blend of functionality and charm, perfect for small business owners looking to tap into a vibrant, community-focused neighborhood.

## HIGHLIGHTS

- **High-Traffic Location:** Positioned on Twelfth Street in New Westminster, the space benefits from excellent street visibility and consistent foot traffic, surrounded by local staples and schools.
- Functional & Flexible
  Layout: The unit includes a large backroom, kitchenette, washroom, storage, and 3 dedicated parking stalls, ideal for vent-free businesses like boutique retail, creative studios, or tutoring
- **Transit Oriented Location:** 8 minutes from 22nd SkyTrain Station and 11 minutes from New Westminster SkyTrain Station.
- Dedicated Parking: The unit provides 3 covered and dedicated parking stalls.