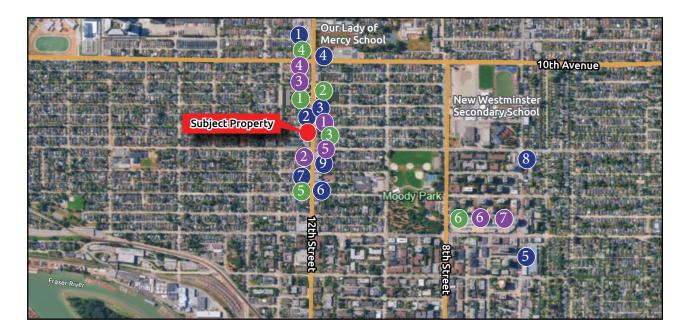

### **NEARBY AMENITIES**

#### RESTAURANTS

- 1. A&W
- 2. Domino's Pizza
- 3. Ole Ole Mexican
- 4. Subway
- 5. Pizza Pizza
- 6. Wild Thyme
- 7. Amelia
- 8. IHOP
- 9. Pho 99

#### RETAIL

- 1. Neil Douglas Guitar Shop
- 2. Caribbean Market
- 3. BC Market
- 4. Villa Servin
- 5. What'sGood? Vintage Apparel
- 6. Walmart
- 7. Dollarama

#### SERVICES

- 1. Healthcare Pharmacy
- 2. New West Centre Dental Clinic
- 3. U Salon
- 4. New West Nails
- 5. New West Photo Lab
- 6. Anytime Fitenss