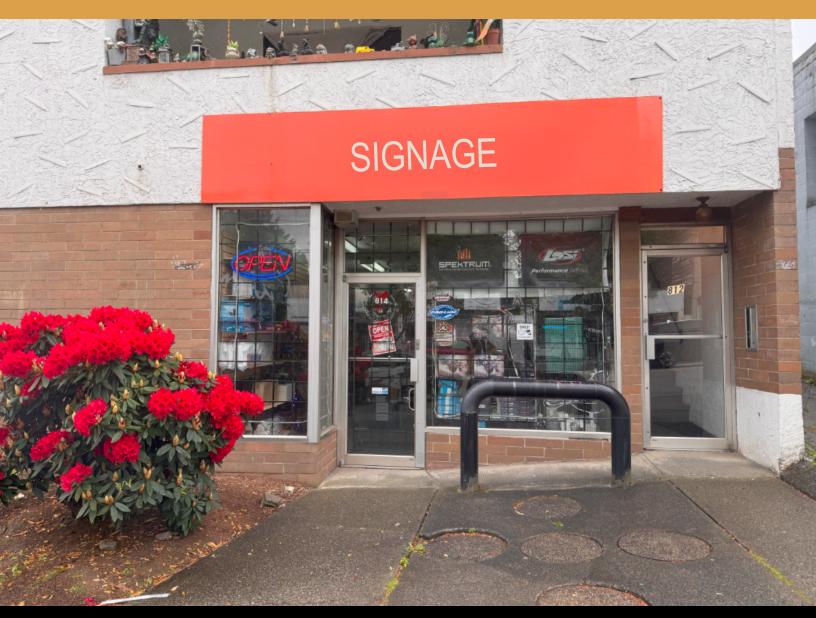

## **OPPORTUNITY**

Street-level retail space available on high-traffic Twelfth Street in New Westminster, offering excellent visibility and a flexible layout. The unit features a large backroom, kitchenette, washroom, storage areas, and includes 3 dedicated parking stalls under a simple gross lease. Surrounded by community staples like Domino's Pizza, Ole Ole Mexican Restaurant, and two nearby schools, the location draws steady traffic from families, students, and locals. Ideal for vent-free concepts such as boutique retail, tutoring centers, creative workspaces, or a coffee or juice bar. The space offers a great blend of functionality and charm, perfect for small business owners looking to tap into a vibrant, community-focused neighborhood.

## **SALIENT FACTS**

| Size:                 | 1,100 SF           |
|-----------------------|--------------------|
| Zoning:               | C-2A               |
| Gross Rent:           | \$25.00/SF         |
| Gross Rent Per Month: | \$2,291.67 + GST   |
| Parking:              | 3 dedicated stalls |
| Availability:         | July 2025          |

## HIGHLIGHTS

- **High-Traffic Location:** Positioned on Twelfth Street in New Westminster, the space benefits from excellent street visibility and consistent foot traffic, surrounded by local staples and schools.
- Functional & Flexible
  Layout: The unit includes a large backroom, kitchenette, washroom, storage, and 3 dedicated parking stalls, ideal for vent-free businesses like boutique retail, creative studios, or tutoring
- **Transit Oriented Location:** 8 minutes from 22nd SkyTrain Station and 11 minutes from New Westminster SkyTrain Station.
- Dedicated Parking: The unit provides 3 covered and dedicated parking stalls.