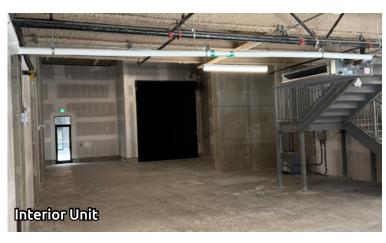

## **PROPERTY PHOTOS**

## **OPPORTUNITY**

Situated in the heart of South Vancouver, this shell-conditioned 3,284 SF ground-level unit (2,469 SF Ground Floor + 815 SF Mezzanine) at Marine Landing offers a versatile and modern workspace. Designed to accommodate a range of industries, it is ideal for light manufacturing, production studios, warehousing, medical laboratories, and artist studios. With state-of-the-art amenities and advanced business features, Marine Landing fosters growth, innovation, and efficiency, making it an excellent choice for entrepreneurs and industry leaders looking to expand. Seize this opportunity to position your business in one of Vancouver's most dynamic commercial hubs.