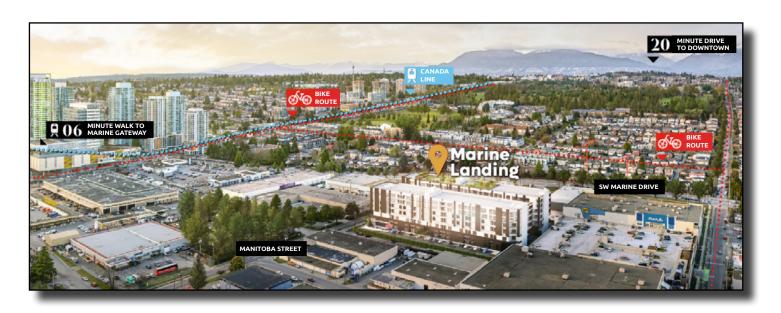

## **Q** LOCATION

Marine Landing is strategically located off Marine Drive, offering seamless access to major routes like the Oak Street and Knight Street Bridges. This prime location provides effortless travel to Richmond, YVR Airport, and Downtown Vancouver, making it ideal for businesses that value efficiency and accessibility. With nearby transit lines and the Canada Line SkyTrain, commuting is convenient for employees, clients, and visitors in this thriving commercial hub.

**Convenience at Your Doorstep:** Located in a thriving commercial hub, Marine Landing offers exceptional access to key routes, including the Oak Street and Knight Street Bridges, as well as nearby transit lines and the Canada Line SkyTrain, ensuring seamless commuting for employees, clients, and visitors.