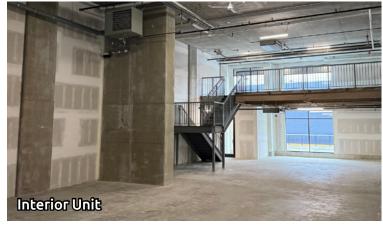

## **PROPERTY PHOTOS**

## **OPPORTUNITY**

Situated in the heart of South Vancouver, this shell-conditioned 3,284 SF ground-level unit (2,469 SF Ground Floor + 815 SF Mezzanine) at Marine Landing offers a versatile and modern workspace. Designed to accommodate a range of industries, it is ideal for light manufacturing, production studios, warehousing, medical laboratories, and artist studios. With state-of-the-art amenities and advanced business features, Marine Landing fosters growth, innovation, and efficiency, making it an excellent choice for entrepreneurs and industry leaders looking to expand. Seize this opportunity to position your business in one of Vancouver's most dynamic commercial hubs.

**Expansive Ceiling Height:** With 21' ceiling height, your business gains greater storage capacity, improved airflow, and enhanced operational flexibility. This added vertical space supports efficiency, accommodates specialized equipment, and creates a spacious, open environment that fosters productivity.