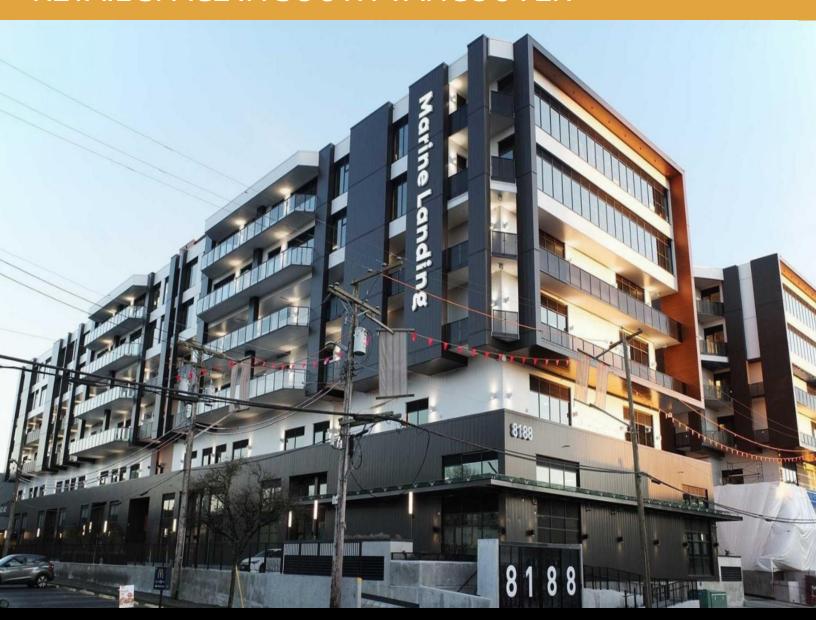

## **OPPORTUNITY**

Situated in the heart of South Vancouver, this shell-conditioned 3,284 SF ground-level unit (2,469 SF Ground Floor + 815 SF Mezzanine) at Marine Landing offers a versatile and modern workspace. Designed to accommodate a range of industries, it is ideal for light manufacturing, production studios, warehousing, medical laboratories, and artist studios. With state-of-the-art amenities and advanced business features, Marine Landing fosters growth, innovation, and efficiency, making it an excellent choice for entrepreneurs and industry leaders looking to expand. Seize this opportunity to position your business in one of Vancouver's most dynamic commercial hubs.

## HIGHLIGHTS

**A Striking Landmark:** As Canada's largest twinned, stacked mixed-use industrial and office complex, Marine Landing is a dynamic hub in the heart of South Vancouver, designed to foster collaboration, innovation, and growth for a diverse business community.