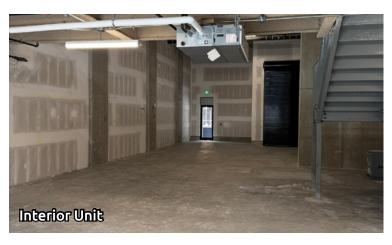

## **PROPERTY PHOTOS**

## **OPPORTUNITY**

Situated in the heart of South Vancouver, this shell-conditioned 3,284 SF ground-level unit (2,469 SF Ground Floor + 815 SF Mezzanine) at Marine Landing offers a versatile and modern workspace. Designed to accommodate a range of industries, it is ideal for light manufacturing, production studios, warehousing, medical laboratories, and artist studios. With state-of-the-art amenities and advanced business features, Marine Landing fosters growth, innovation, and efficiency, making it an excellent choice for entrepreneurs and industry leaders looking to expand. Seize this opportunity to position your business in one of Vancouver's most dynamic commercial hubs.