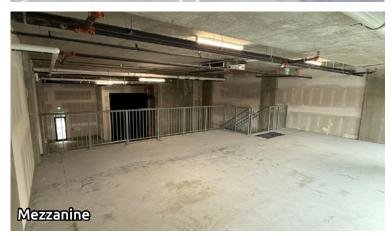

## **PROPERTY PHOTOS**

## **OPPORTUNITY**

Situated in the heart of South Vancouver, this shell-conditioned 3,284 SF ground-level unit (2,469 SF Ground Floor + 815 SF Mezzanine) at Marine Landing offers a versatile and modern workspace. Designed to accommodate a range of industries, it is ideal for light manufacturing, production studios, warehousing, medical laboratories, and artist studios. With state-of-the-art amenities and advanced business features, Marine Landing fosters growth, innovation, and efficiency, making it an excellent choice for entrepreneurs and industry leaders looking to expand. Seize this opportunity to position your business in one of Vancouver's most dynamic commercial hubs.