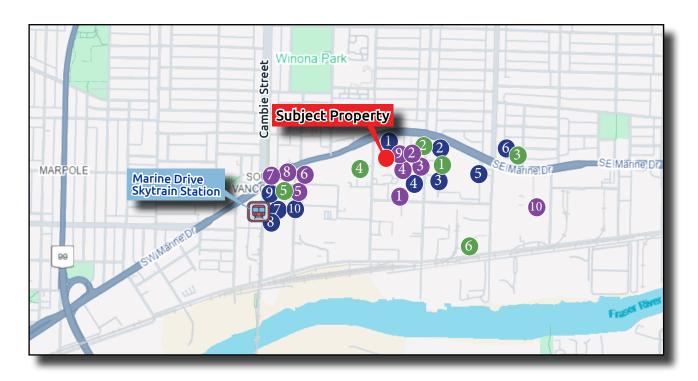

## **NEARBY AMENITIES**

## RESTAURANTS

- 1. McDonald's
- 2. Wendy's
- 3. Japadog
- 4. Starbucks
- 5. Triple O's
- 6. Hi Five Chicken
- 7. A&W
- 8. Fresh Slice Pizza
- 9. Kanton Ramen
- 10. Dublin Crossing

## **SHOPPING**

- 1. Canadian Tire
- 2. Sport Check
- 3. Mark's
- 4. Marshalls
- 5. T&T Supermarket
- 6. Sleep Country
- 7. Shoppers Drug Mart
- 8. Winners
- 9. Best Buy
- 10. Superstore

## **SERVICES**

- 1. Kal Tire
- 2. Infinite Tire
- 3. Marks Marine Pharmacy
- 4. Lordco Auto Parts
- 5. Cineplex VIP Cinema
- 6. Burroughs Printing

**Subject Property** #122-8188 Manitoba Street. Vancouver, BC