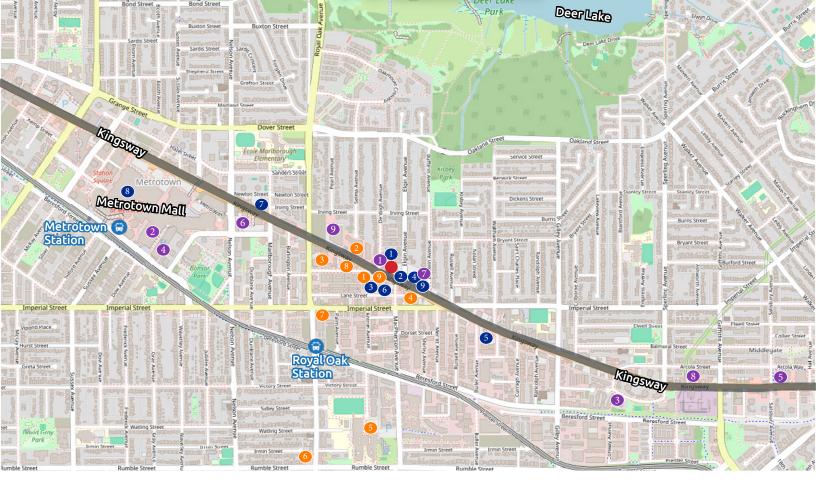

#### **SURROUNDING AMENITIES**

# RESTAURANTS/CAFES

- 1. Northern BBQ
- 2. GAON Korean Cuisine
- 3. White Spot
- 4. Denny's
- 5. Wendy's
- 6. Little Caesars Pizza
- 7.88 Noodle House
- 8. Tim Hortons
- 9. Joyful Seafood

#### RETAIL/GROCERY

- 1. Royal Oak Barber Shop
- 2. Walmart
- 3. Kea's Meat
- 4. T&T Supermarket
- 5. Save-On-Foods
- 6. London Drugs
- 7. Dollarama
- 8. Persia Foods Market
- 9. Wholesale Club

#### SERVICES

- 1. Fitness World
- 2. Best Western Hotel
- 3. Sherwin Williams Paint Store
- 4. Hertz Car Rental
- 5. Michael J Fox Theatre
- 6. Chevron Gas Station
- 7. Dreamy Nails Boutique
- 8. Eagle Orthodontics
- 9. V-Show Karaoke

#### **DRIVE TIME**

| Drive time to:             |        |
|----------------------------|--------|
| Metrotown Mall             | 4 min  |
| Burnaby Hospital           | 10 min |
| Deer Lake                  | 11 min |
| Metrotown Skytrain Station | 4 min  |
| Royal Oak Skytrain Station | 2 min  |