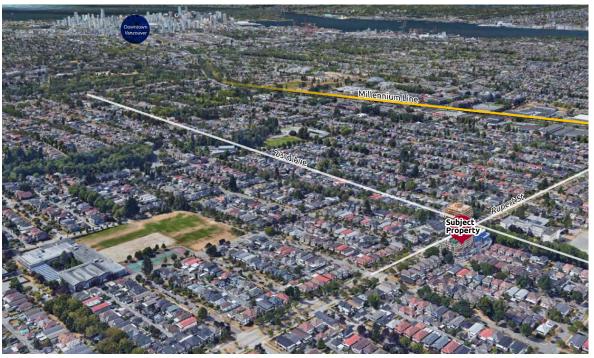

# THE PROPERTY

Located on the southeast corner of Rupert Street and East 22nd Avenue, this unit within 22 Terrace enjoys a prime location within Renfrew Heights, a vibrant residential community tailored to families and community. Rupert Street serves as an arterial route to Grandview Highway, while East 22nd Avenue connects Boundary Road to Nanaimo Street. The City of Vancouver has designed the Renfrew-Collingwood plan to foster growth and development in the neighbourhood.

Conveniently positioned, the property is a mere 15-minute drive from downtown Vancouver and a 20-minute drive from the Vancouver International Airport. Nearby SkyTrain stations, including Rupert Station and 29th Ave. Stations enhance accessibility, providing convenient connectivity to other areas in the lower mainland.

The neighbourhood encompasses a diverse array of commercial establishments, residential developments, retail outlets and Renfrew Elementary school. The surrounding area of 22 Terrace is predominantly residential homes, fostering a sense of community and belonging. Additionally, the renovated Renfrew Park Community Centre lies within walking distance and offers a wide range of programs and amenities to the local residents.