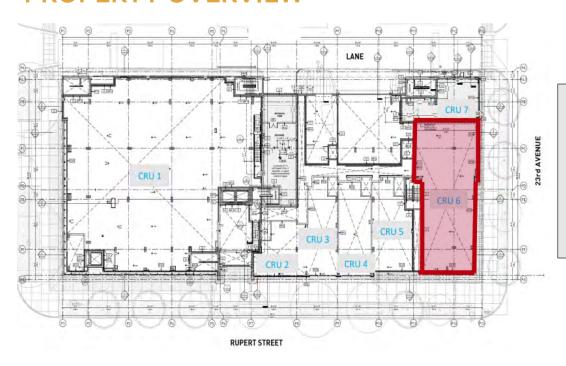

# PROPERTY OVERVIEW

### **Tenant Mix**

- CRU 1 3818 Rupert Street "Chong Lee Market"
- CRU 2 & 3 3858 & 3868 Rupert Street "La Saison de Patisserie"
- CRU 4 3878 Rupert Street "Pizza Pizza"
- CRU 5 3888 Rupert Street "Blue Horizon Massage Therapy"
- CRU 6 3898 Rupert Street Subject Property
- CRU 7 3309 E 23<sup>rd</sup> Avenue **Under Offer**