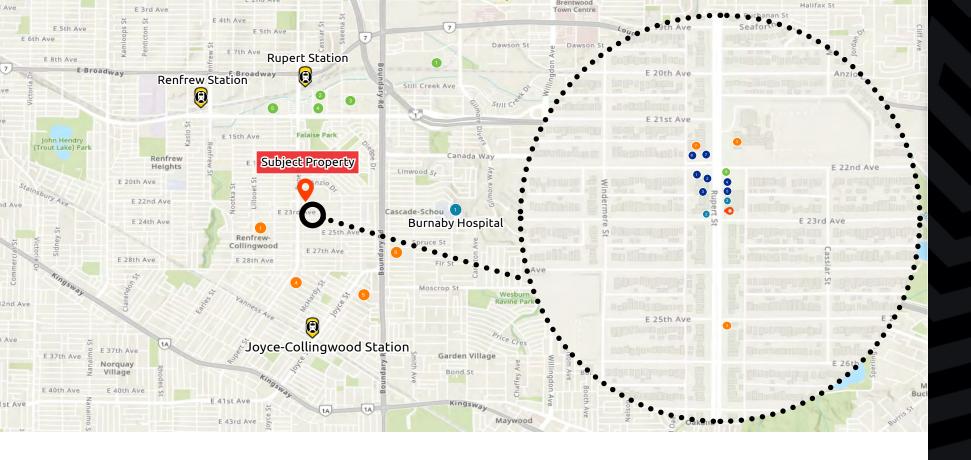

## RESTAURANTS

- 1. Dami Sushi & Korean
- 2. Lucky Plus Restaurant
- 3. Kopitiam Malaysia
- 4. La Saison de Patissiere
- Pizza Pizza 6. ETEA Cafe

5.

7. Ba Le Deli & Banh Mi

#### **SHOPPING & GROCERIES**

- 1. The Home Depot
- 2. Canadian Tire
- 3. Walmart
- 4. Save-on-Foods
- 5. Superstore
- 6. Chong Lee Market

#### SCHOOLS

- 1. Windermere Secondary School
- 2. Renfrew Elementary School
- 3. Blue Spruce Montessori
- 4. Sir Wilfred Grenfell Elementary School
- 5. Graham D. Bruce Elementary Schol
- 6. Cascade Heights Elementary School
- 7. Code Ninja's

# HEALTH CARE

- 1. Burnaby Hospital
- 2. Smiles on Rupert Dental Clinic
- 3. Blue Horizon Wellness Centre

**EXPO LINE STATION** 

3898 RUPERT STREET, VANCOUVER, BC