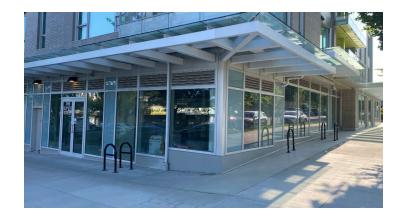

# **SALIENT FACTS**

| Civic Address:       | 3898 Rupert Street, Vancouver, BC                                                                                                                                           |
|----------------------|-----------------------------------------------------------------------------------------------------------------------------------------------------------------------------|
| Legal Description:   | PID: 009-585-061                                                                                                                                                            |
|                      | LOT A BLOCK 4 NORTH WEST 1/4 OF SECTION 50                                                                                                                                  |
|                      | TOWN OF                                                                                                                                                                     |
|                      | HASTINGS SUBURBAN LANDS PLAN 10246                                                                                                                                          |
| Location:            | The property is a ground floor commercial retail unit in the mixed-use building known as 22 Terrace, located on the SouthEast corner of Rupert Street and East 22nd Avenue. |
| Unit Description:    | The unit is in shell condition and has received approval                                                                                                                    |
|                      | for restaurant Class 1. Tenant can apply to the City of                                                                                                                     |
|                      | Vancouver for alternate uses such as retail. Commercial                                                                                                                     |
|                      | venting has been roughed in.                                                                                                                                                |
| Unit Area (approx.): | 3,151 SF                                                                                                                                                                    |
| Zoning:              | CD-1(700)                                                                                                                                                                   |
| Net Rent:            | \$29.00/SF per annum                                                                                                                                                        |

# **PROPERTY HIGHLIGHTS**

- 98 Residential Apartments are all rented
- Floor-to-Ceiling Glazing with excellent ceiling height
- Concrete Construction
- Commercial Loading Bays
- HVAC
- **Updated Zoning** and preliminarily approval for restaurant use
- **Parking Stalls:** 66 underground stalls for retail commercial use
- **Nearby Amenities:** including a skytrain station, an elementary school, grocery stores and restaurants