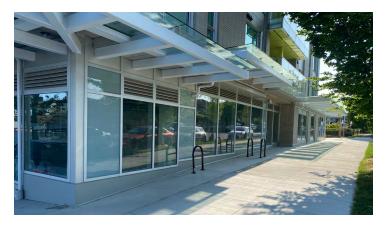

# **SALIENT FACTS**

| Civic Address:       | 3898 Rupert Street, Vancouver, BC                                                                                                                                           |
|----------------------|-----------------------------------------------------------------------------------------------------------------------------------------------------------------------------|
| Legal Description:   | PID: 009-585-061                                                                                                                                                            |
|                      | LOT A BLOCK 4 NORTH WEST 1/4 OF SECTION 50                                                                                                                                  |
|                      | TOWN OF                                                                                                                                                                     |
|                      | HASTINGS SUBURBAN LANDS PLAN 10246                                                                                                                                          |
| Location:            | The property is a ground floor commercial retail unit in the mixed-use building known as 22 Terrace, located on the SouthEast corner of Rupert Street and East 22nd Avenue. |
| Unit Description:    | The unit is in shell condition and has received approval                                                                                                                    |
|                      | for restaurant Class 1. Tenant can apply to the City of                                                                                                                     |
|                      | Vancouver for alternate uses such as retail. Commercial                                                                                                                     |
|                      | venting has been roughed in.                                                                                                                                                |
| Unit Area (approx.): | 3,151 SF                                                                                                                                                                    |
| Zoning:              | CD-1(700)                                                                                                                                                                   |
| Net Rent:            | \$29.00/SF per annum                                                                                                                                                        |

# **PROPERTY HIGHLIGHTS**

- 98 Residential Apartments are all rented
- Floor-to-Ceiling Glazing with excellent ceiling height
- Concrete Construction
- Commercial Loading Bays
- HVAC
- **Updated Zoning** and preliminarily approval for restaurant use
- **Parking Stalls:** 66 underground stalls for retail commercial use
- **Nearby Amenities:** including a skytrain station, an elementary school, grocery stores and restaurants