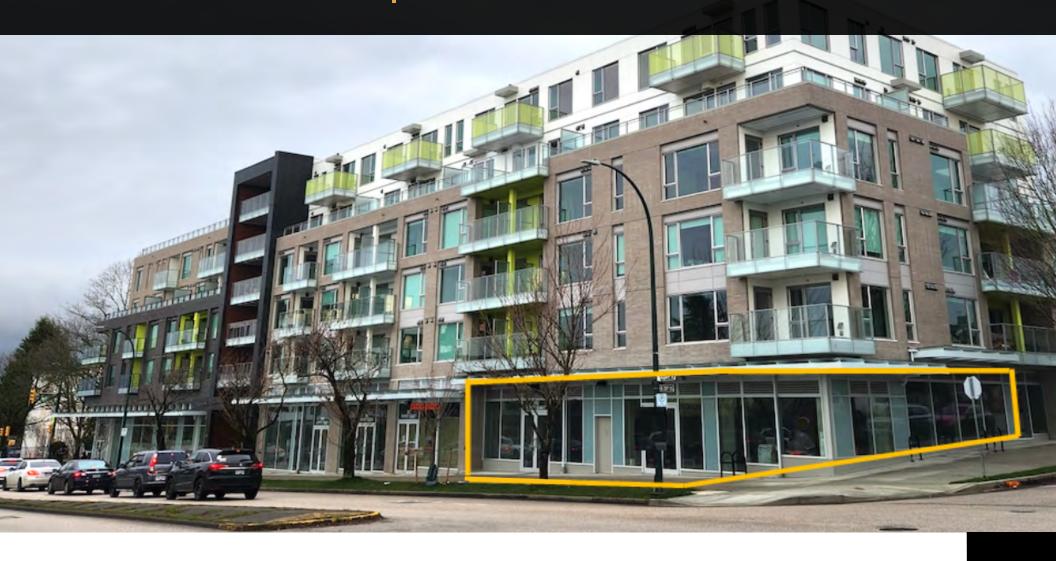

# THE PROPERTY

Located on the southeast corner of Rupert Street and East 22nd Avenue, this unit within 22 Terrace enjoys a prime location within Renfrew Heights, a vibrant residential community tailored to families and community. Rupert Street serves as an arterial route to Grandview Highway, while East 22nd Avenue connects Boundary Road to Nanaimo Street. The City of Vancouver has designed the Renfrew-Collingwood plan to foster growth and development in the neighbourhood.

# **SALIENT FACTS**

| Civic Address:       | 3898 Rupert Street, Vancouver, BC                                                                                                                                           |
|----------------------|-----------------------------------------------------------------------------------------------------------------------------------------------------------------------------|
| Legal Description:   | PID: 009-585-061                                                                                                                                                            |
|                      | LOT A BLOCK 4 NORTH WEST 1/4 OF SECTION 50                                                                                                                                  |
|                      | TOWN OF                                                                                                                                                                     |
|                      | HASTINGS SUBURBAN LANDS PLAN 10246                                                                                                                                          |
| Location:            | The property is a ground floor commercial retail unit in the mixed-use building known as 22 Terrace, located on the SouthEast corner of Rupert Street and East 22nd Avenue. |
| Unit Description:    | The unit is in shell condition and has received approval                                                                                                                    |
|                      | for restaurant Class 1. Tenant can apply to the City of                                                                                                                     |
|                      | Vancouver for alternate uses such as retail. Commercial                                                                                                                     |
|                      | venting has been roughed in.                                                                                                                                                |
| Unit Area (approx.): | 3,151 SF                                                                                                                                                                    |
| Zoning:              | CD-1(700)                                                                                                                                                                   |
| Net Rent:            | \$29.00/SF per annum                                                                                                                                                        |