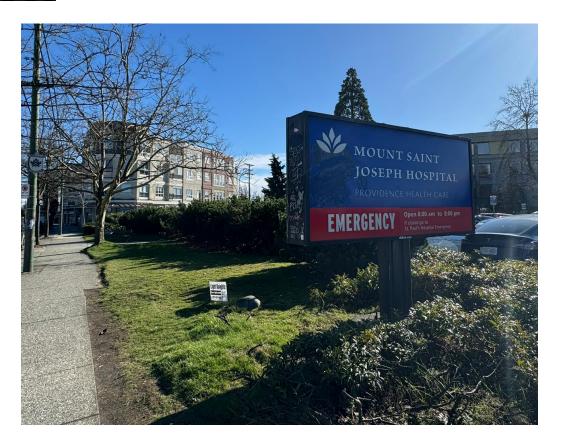

### **HIGHLIGHTS**

Located in Mount Pleasant, adjacent to Mount Saint Joseph Hospital, this offering includes 6 retail strata lots at Harvard Place. Positioned between Main and Fraser Street, the area blends 1900s English-style architecture with new mixed-use developments, perfect for a variety of owner occupiers. Being only 100 meters away from Mount Saint Joseph Hospital, ensures high visibility and traffic, ideal for medical, healthcare, or education owner users.