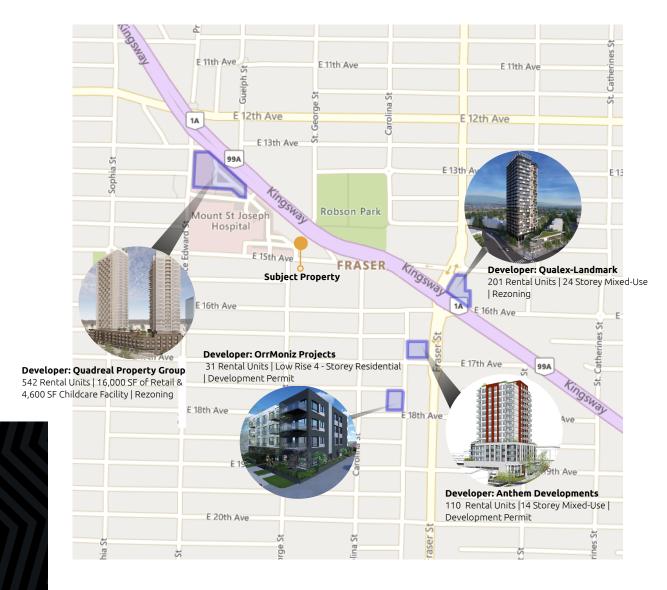

ents                                                                                                                                                                                                                  |
| Asking Price:                                 | \$4,888,000.00 (\$989/SF)                                                                                                                                                                                                               |

#### **WALK SCORE**



Walker's Paradise

Daily errands do not require a car



TRANSIT SCORE

**Rider's Paradise**Transit is convenient for most trips



BIKE SCORE

**Biker's Paradise**Flat as a pancake,
excellent bike lanes

Source: walkscore.com

#### **NEARBY DEVELOPMENTS**

#### STRATA PLAN







## Kelvin Luk\*

Principal 604.808.8192 Kelvin@lukrealestategroup.com

#### William Maunsell\*

Associate Vice President 604.970.9738 William@lukrealestategroup.com

## \*Personal Real Estate Corporation

Although this information has been received from sources deemed reliable, we assume no responsibility for its accuracy, and without offering advice, make this submission subject to prior sale or lease, change in price or terms and withdrawal without notice. Luk Real Estate Group is a registered team. A part of Macdonald Commercial Real Estate Services Ltd.