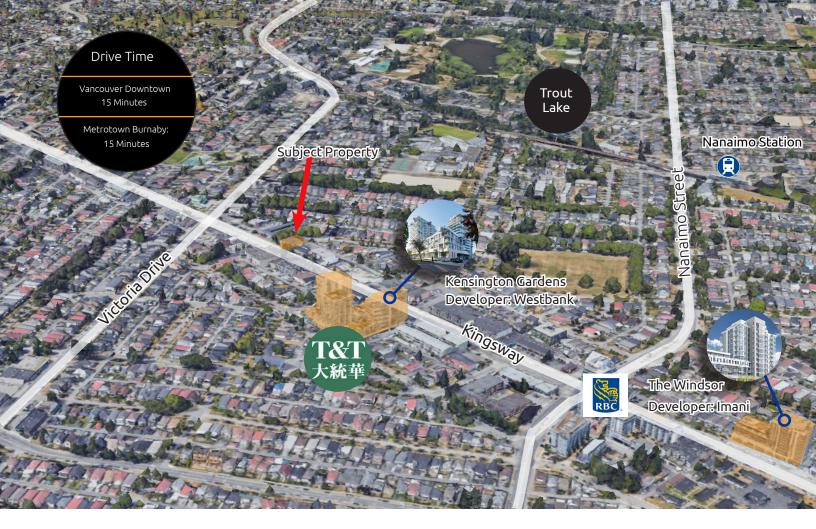

## **OPPORTUNITY**

Located along the Kingsway corridor, which connects Vancouver and Burnaby, this property represents a prime development opportunity with holding income in anticipation of redevelopment. Only a 15-minute walk from the Nanaimo SkyTrain station, this location offers seamless connectivity to Downtown Vancouver and Metrotown. Additionally, it is conveniently close to essential amenities, including the T&T Supermarket, banking services, trendy eateries, and local retail boutiques, underscoring the location's amenity-rich neighbourhood for future residents. This positioning makes it an attractive proposition for investors looking for both immediate income and strategic growth through development.