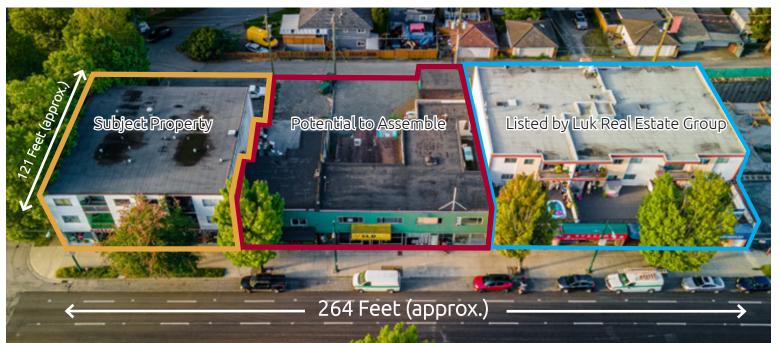

## **ASSEMBLY POTENTIAL**

Offering significant assembly potential across three lots totaling 31,923 square feet, and supporting a buildable area up to 3.70 FSR for rental developments or 2.50 FSR for condos.

## POTENTIAL ASSEMBLY SITE TOTAL

31,923 SF

Potential Buildable: 79,808 SF (Condo) or 118,115 SF (Rental)