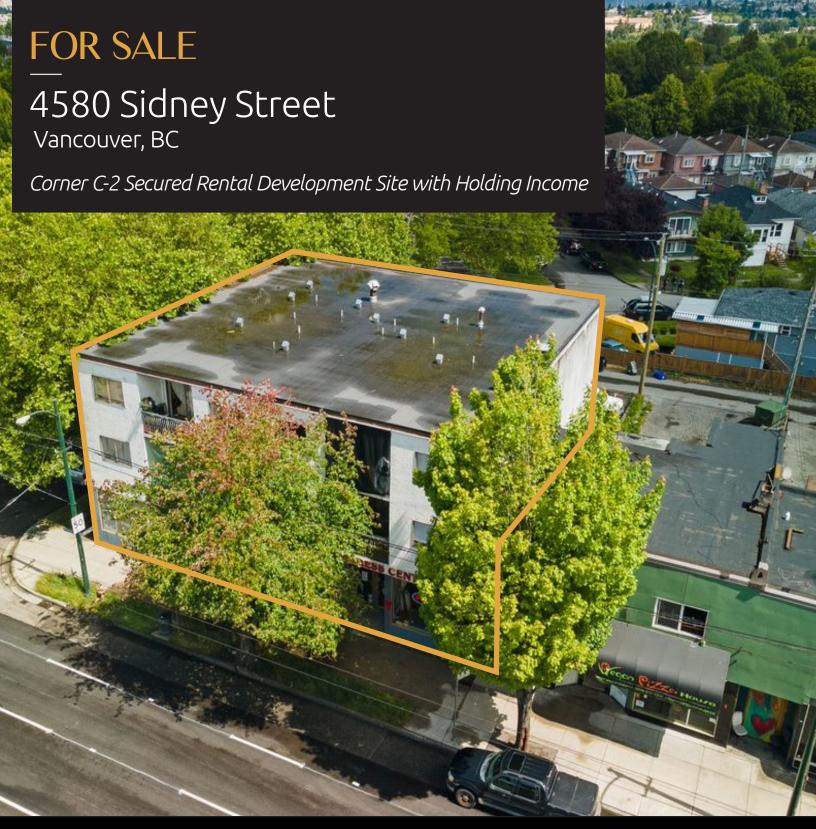

## **SALIENT FACTS**

| Civic Address:         | 4580 Sidney Street, Vancouver BC                                                                  |
|------------------------|---------------------------------------------------------------------------------------------------|
| Legal Description:     | Lot 121 & 121A Plan VAP2707 District Lot 393 Land District 36 EXC PT IN REF<br>PL 2407, BLK 2 & A |
|                        | PID: 013-535-838 & 013-535-854                                                                    |
| Current Zoning:        | C-2                                                                                               |
| Unit Mix:              | 10 Residential Units                                                                              |
|                        | 1 Retail                                                                                          |
| Frontage (approx.):    | 66 Ft along Kingsway                                                                              |
|                        | 121 Ft along Sidney Street                                                                        |
| Lot Area (approx.):    | 7,986 SF                                                                                          |
| Potential Density      | Up to 2.50 FSR (Condo) or 3.70 FSR (Rental)                                                       |
| Potential Buildable    | 19,965 SF (Condo) or 29,548 SF (Rental)                                                           |
| Density (approx. SF)*: |                                                                                                   |
| Property Taxes         | \$24,906.40                                                                                       |
| (2023):                |                                                                                                   |
| Listing Price:         | Contact Listing Agents                                                                            |