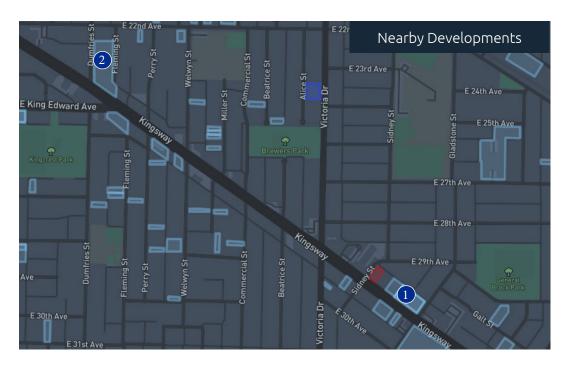

Address: 2153-2199 Kingsway, Vancouver

**Developer:** Morrison Group

**Usage:** Mixed-use + Student Housing

Address: 2153 - 2199 Kingsway, Vancouver

**Developer:** Morrison Group

101 Student Aparatment Units, 3.37 FSR 27,762 SF Lot Size / 93,561 SF Buildable

Address: 1503 Kingsway, Vancouver **Developer:** Cressey Properties

161 Residential Strata Units, 4 Retail Units, 10,000 SF Office, 2.5 FSR, 167,536 SF Buildable

Kelvin Luk\* Principal 604.808.8192 kelvin@lukrealestategroup.com William Maunsell\* Associate Vice President 604.970.9738 william@lukrealestategroup.com