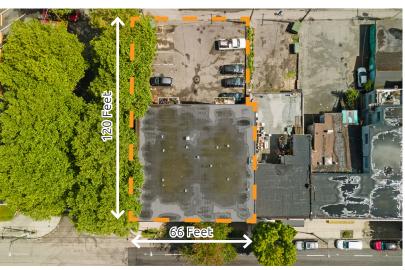

## **SALIENT FACTS**

| Civic Address:         | 4580 Sidney Street, Vancouver BC                                                                  |
|------------------------|---------------------------------------------------------------------------------------------------|
| Legal Description:     | Lot 121 & 121A Plan VAP2707 District Lot 393 Land District 36 EXC PT IN REF<br>PL 2407, BLK 2 & A |
|                        | PID: 013-535-838 & 013-535-854                                                                    |
| Current Zoning:        | C-2                                                                                               |
| Unit Mix:              | 10 Residential Units                                                                              |
|                        | 1 Retail                                                                                          |
| Frontage (approx.):    | 66 Ft along Kingsway                                                                              |
|                        | 121 Ft along Sidney Street                                                                        |
| Lot Area (approx.):    | 7,986 SF                                                                                          |
| Potential Density      | Up to 2.50 FSR (Condo) or 3.70 FSR (Rental)                                                       |
| Potential Buildable    | 19,965 SF (Condo) or 29,548 SF (Rental)                                                           |
| Density (approx. SF)*: |                                                                                                   |
| Property Taxes         | \$24,906.40                                                                                       |
| (2023):                |                                                                                                   |
| Listing Price:         | Contact Listing Agents                                                                            |