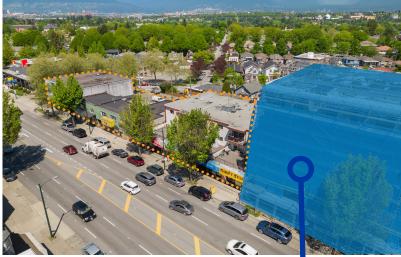

## **SALIENT FACTS**

| Civic Address:         | 4580 Sidney Street, Vancouver BC                                                                  |
|------------------------|---------------------------------------------------------------------------------------------------|
| Legal Description:     | Lot 121 & 121A Plan VAP2707 District Lot 393 Land District 36 EXC PT IN REF<br>PL 2407, BLK 2 & A |
|                        | PID: 013-535-838 & 013-535-854                                                                    |
| Current Zoning:        | C-2                                                                                               |
| Unit Mix:              | 10 Residential Units                                                                              |
|                        | 1 Retail                                                                                          |
| Frontage (approx.):    | 66 Ft along Kingsway                                                                              |
|                        | 121 Ft along Sidney Street                                                                        |
| Lot Area (approx.):    | 7,986 SF                                                                                          |
| Potential Density      | Up to 2.50 FSR (Condo) or 3.70 FSR (Rental)                                                       |
| Potential Buildable    | 19,965 SF (Condo) or 29,548 SF (Rental)                                                           |
| Density (approx. SF)*: |                                                                                                   |
| Property Taxes         | \$24,906.40                                                                                       |
| (2023):                |                                                                                                   |
| Listing Price:         | Contact Listing Agents                                                                            |

## **OPPORTUNITY**

Located along the Kingsway corridor, which connects Vancouver and Burnaby, this property represents a prime development opportunity with holding income in anticipation of redevelopment. Only a 15-minute walk from the Nanaimo SkyTrain station, this location offers seamless connectivity to Downtown Vancouver and Metrotown. Additionally, it is conveniently close to essential amenities, including the T&T Supermarket, banking services, trendy eateries, and local retail boutiques, underscoring the location's amenity-rich neighbourhood for future residents. This positioning makes it an attractive proposition for investors looking for both immediate income and strategic growth through development.