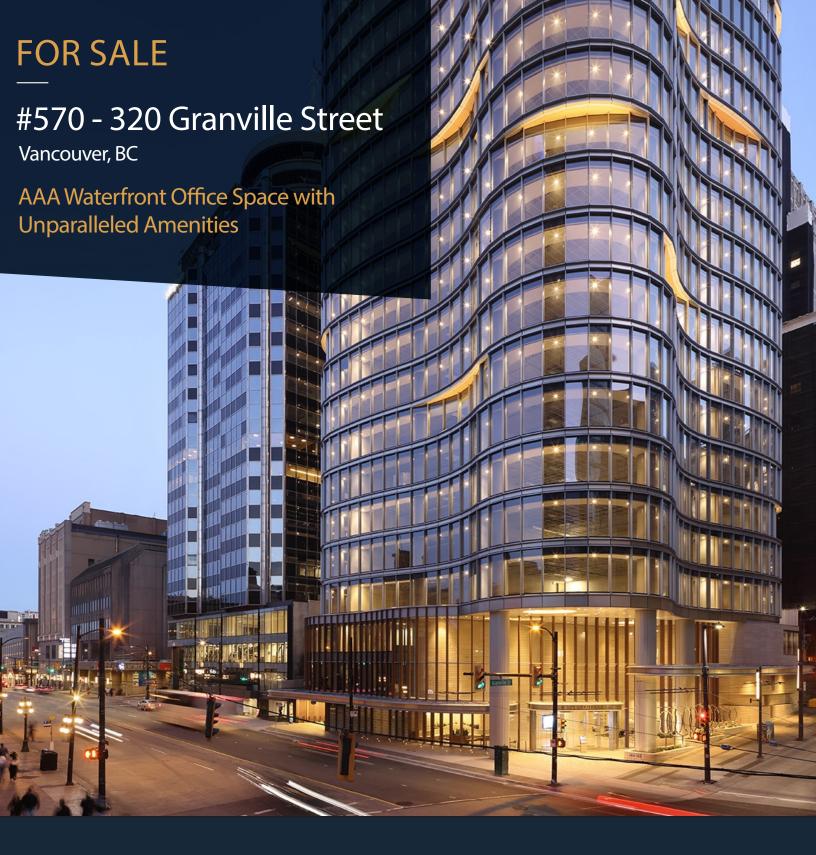

POSSESSION Immediate

ASKING PRICE

\$1,500,000 (\$1,777/SF)

\*Virtual Staging and renderings. The premises is currently in shell condition.

Step into an opportunity like no other with our 844 SF office space at 320 Granville Street, a AAA-rated icon in downtown Vancouver. Presenting a shell condition layout, this space invites you to design an environment that perfectly aligns with your business's unique needs. Whether you envision a high-end medical clinic, an innovative tech company, or a bustling professional services firm, this space is your canvas for creation.