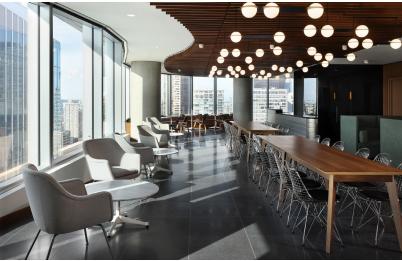

## STATE-OF-THE-ART FACILITIES

Elegant Boardrooms: Spacious, fully-equipped boardrooms for up to 14 people, featuring state-of-the-art AV equipment and large-screen TVs.

Innovative Co-working Spaces: Designed for flexibility, the co-working areas support both semi-private and communal work styles.