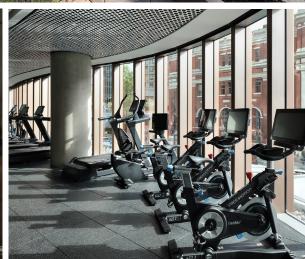

Health & Wellness Centre: Elevate your fitness routine in the fully-equipped gym with breathtaking city and harbor views, private wellness rooms, and a dedicated fitness studio. GRANVILLE STREET

Grand Entrance: Experience the grandeur of the triple height lobby at Cordova and Granville, complete with concierge services and advanced elevator technology.