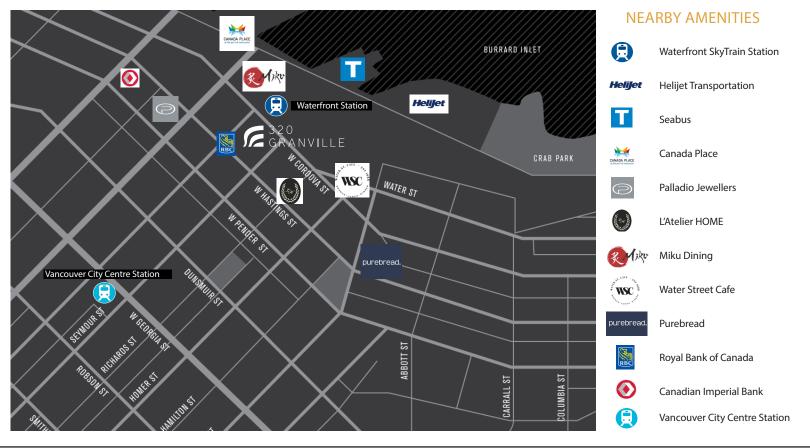

office space at 320 Granville Street, a AAA-rated icon in downtown Vancouver. Presenting a shell condition layout, this space invites you to design an environment that perfectly aligns with your business's unique needs. Whether you envision a high-end medical clinic, an innovative tech company, or a bustling professional services firm, this space is your canvas for creation.

The malleable nature of the office is a canvas for creativity, offering the freedom to craft a layout that is not just functional but also a true embodiment of your brand's identity. It is ideally suited for businesses that value meaningful client interactions and aim to establish a notable presence in the city's vibrant landscape.





\*Virtual Staging and renderings. The premises is currently in shell condition.







Kelvin Luk\*
Principal
604.808.8192
Kelvin@lukrealestategroup.com

\*Personal Real Estate Corporation

William Maunsell\*
Associate Vice President
604.970.9738
William@lukrealestategroup.com