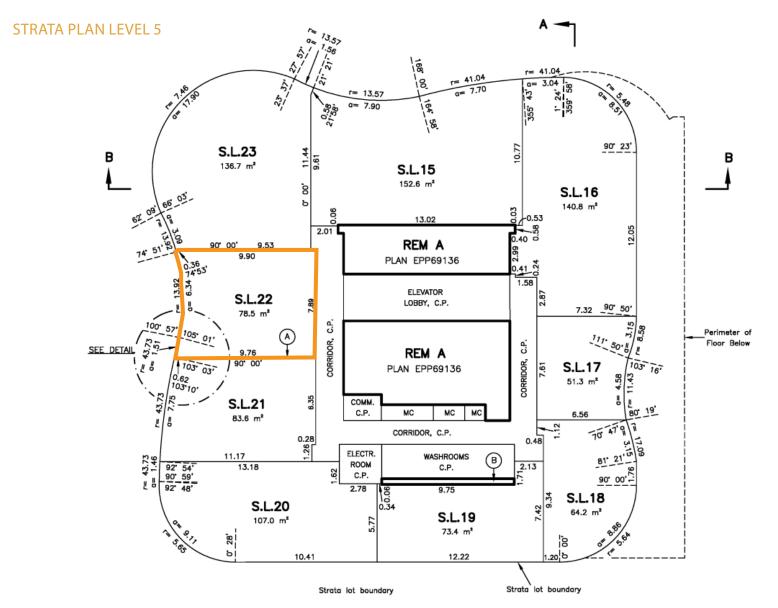

## **SKY TERRANCE & LOUNGE**

WEST CORDOVA STREET

**OPPORTUNITY** 

LEGAL DESCRIPTION
STRATA LOT 22 DISTRICT LOT 541
GROUP 1 NEW WESTMINSTER
DISTRICT STRATA PLAN EPS8733
TOGETHER WITH AN INTEREST
IN THE COMMON PROPERTY
IN PROPORTION TO THE UNIT
ENTITLEMENT OF THE STRATA
LOT AS SHOWN ON FORM V

PID

031-889-603

**UNIT SIZE** 

844 SF

**ZONING** 

CD - 1

**PROPERTY TAXES (2023)** 

To Be Determined