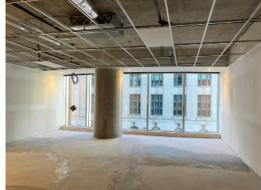

POSSESSION Immediate

ASKING PRICE

\$1,500,000 (\$1,777/SF)

\*Virtual Staging and renderings. The premises is currently in shell condition.

Step into an opportunity like no other with our 844 SF office space at 320 Granville Street, a AAA-rated icon in downtown Vancouver. Presenting a shell condition layout, this space invites you to design an environment that perfectly aligns with your business's unique needs. Whether you envision a high-end medical clinic, an innovative tech company, or a bustling professional services firm, this space is your canvas for creation.

The malleable nature of the office is a canvas for creativity, offering the freedom to craft a layout that is not just functional but also a true embodiment of your brand's identity. It is ideally suited for businesses that value meaningful client interactions and aim to establish a notable presence in the city's vibrant landscape.