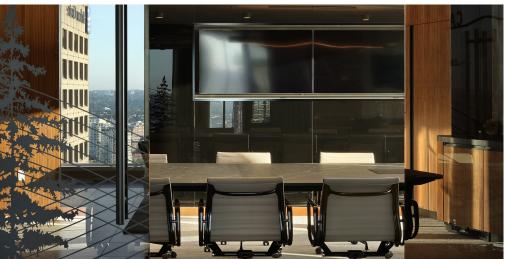

## STATE-OF-THE-ART FACILITIES

Elegant Boardrooms: Spacious, fully-equipped boardrooms for up to 14 people, featuring state-of-the-art AV equipment and large-screen TVs.

Innovative Co-working Spaces: Designed for flexibility, the co-working areas support both semi-private and communal work styles.