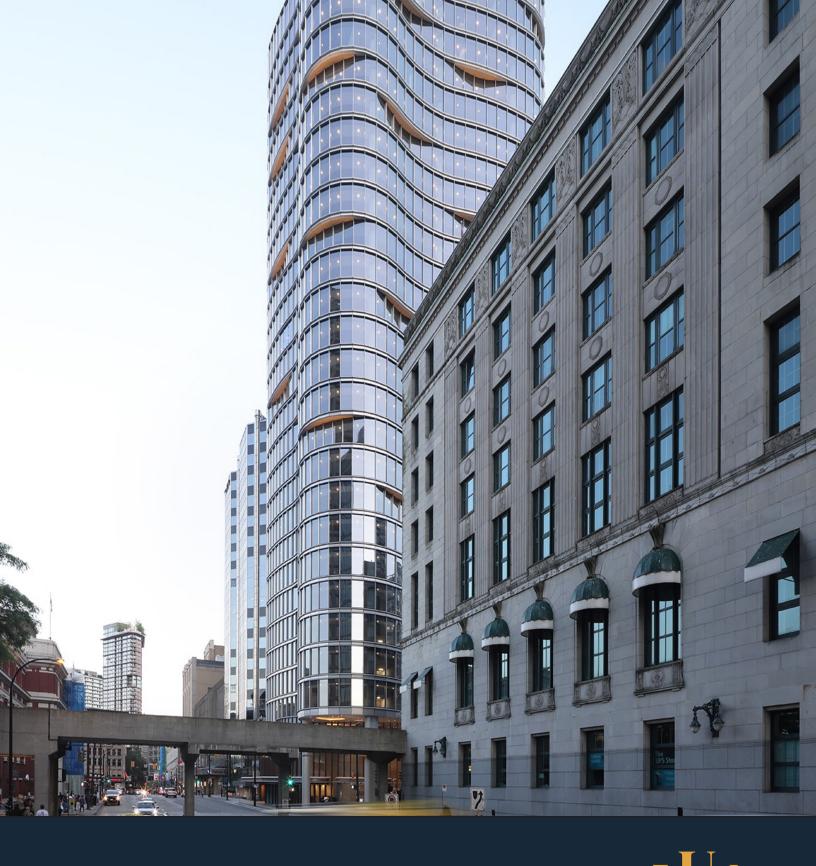

POSSESSION Immediate

ASKING PRICE

\$1,500,000 (\$1,777/SF)

\*Virtual Staging and renderings. The premises is currently in shell condition.

Step into an opportunity like no other with our 844 SF office space at 320 Granville Street, a AAA-rated icon in downtown Vancouver. Presenting a shell condition layout, this space invites you to design an environment that perfectly aligns with your business's unique needs. Whether you envision a high-end medical clinic, an innovative tech company, or a bustling professional services firm, this space is your canvas for creation.