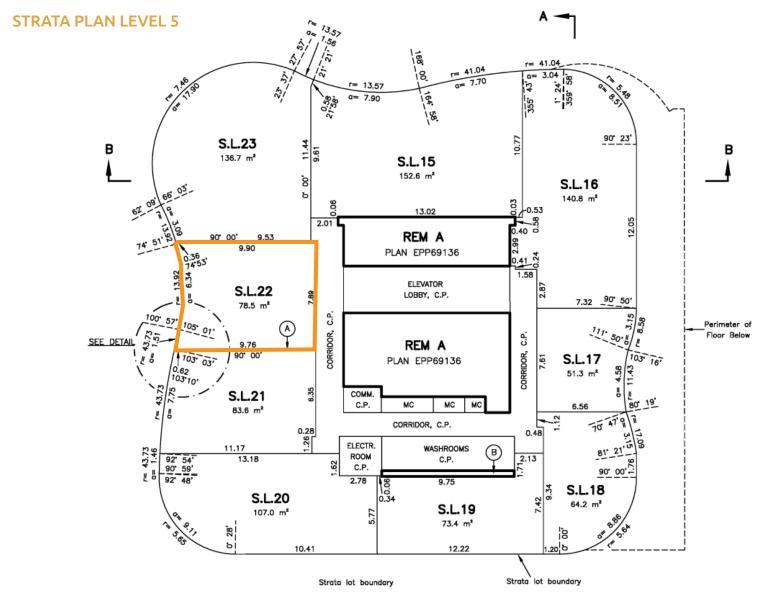

### **LEGAL DESCRIPTION**

STRATA LOT 22 DISTRICT LOT 541
GROUP 1 NEW WESTMINSTER
DISTRICT STRATA PLAN EPS8733
TOGETHER WITH AN INTEREST
IN THE COMMON PROPERTY
IN PROPORTION TO THE UNIT
ENTITLEMENT OF THE STRATA
LOT AS SHOWN ON FORM V

PID

031-889-603

**UNIT SIZE** 

844 SF

**ZONING** 

CD - 1

**PROPERTY TAXES (2024)** 

To Be Determined