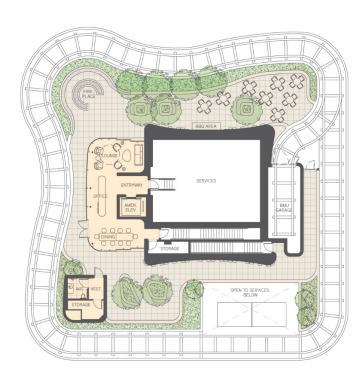

ms: Spacious, fully-equipped boardrooms for up to 14 people, featuring state-of-the-art AV equipment and large-screen TVs.

Innovative Co-working Spaces: Designed for flexibility, the co-working areas support both semi-private and communal work styles.

Health & Wellness Centre: Elevate your fitness routine in the fully-equipped gym with breathtaking city and harbor views, private wellness rooms, and a dedicated fitness studio.

GRANVILLE STREET

Grand Entrance: Experience the grandeur of the triple height lobby at Cordova and Granville, complete with concierge services and advanced elevator technology.

The Commuter Club: Offering superior end-of-trip facilities, with additional bike storage, private showers, and a comfortable lounge.

#### **SKY TERRANCE & LOUNGE**

WEST CORDOVA STREET













### **LEGAL DESCRIPTION**

STRATA LOT 22 DISTRICT LOT 541
GROUP 1 NEW WESTMINSTER
DISTRICT STRATA PLAN EPS8733
TOGETHER WITH AN INTEREST
IN THE COMMON PROPERTY
IN PROPORTION TO THE UNIT
ENTITLEMENT OF THE STRATA
LOT AS SHOWN ON FORM V

PID

031-889-603

**UNIT SIZE** 

844 SF

**ZONING** 

CD - 1

**PROPERTY TAXES (2024)** 

To Be Determined

**POSSESSION** 

**Immediate** 

**ASKING PRICE** 

**Contact Listing Agents** 

OPPORTUNITY

\*Virtual Staging and renderings. The premises is currently in shell condition.

Step into an opportunity like no other with our 844 SF office space at 320 Granville Street, a AAA-rated icon in downtown Vancouver. Presenting a shell condition layout, this space invites you to design an environment that perfectly aligns with your business's unique