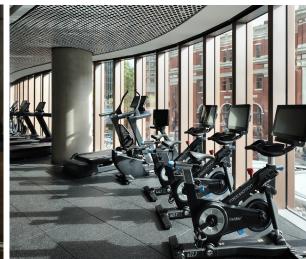

Health & Wellness Centre: Elevate your fitness routine in the fully-equipped gym with breathtaking city and harbor views, private wellness rooms, and a dedicated fitness studio.

GRANVILLE STREET

Grand Entrance: Experience the grandeur of the triple height lobby at Cordova and Granville, complete with concierge services and advanced elevator technology.