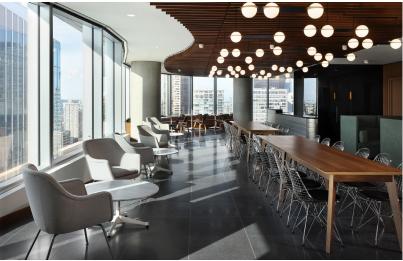

#### STATE-OF-THE ART FACILITIES

Elegant Boardrooms: Spacious, fully-equipped boardrooms for up to 14 people, featuring state-of-the-art AV equipment and large-screen TVs.

Innovative Co-working Spaces: Designed for flexibility, the co-working areas support both semi-private and communal work styles.