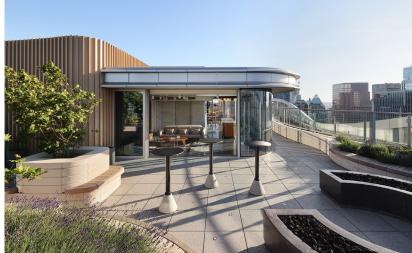

Spacious, fully-equipped boardrooms for up to 14 people, featuring state-of-the-art AV equipment and large-screen TVs.

Innovative Co-working Spaces: Designed for flexibility, the co-working areas support both semi-private and communal work styles.

Health & Wellness Centre: Elevate your fitness routine in the fully-equipped gym with breathtaking city and harbor views, private wellness rooms, and a dedicated fitness studio.

GRANVILLE STREET

Grand Entrance: Experience the grandeur of the triple height lobby at Cordova and Granville, complete with concierge services and advanced elevator technology.

The Commuter Club: Offering superior end-of-trip facilities, with additional bike storage, private showers, and a comfortable lounge.

#### **SKY TERRANCE & LOUNGE**

WEST CORDOVA STREET













### **LEGAL DESCRIPTION**

STRATA LOT 22 DISTRICT LOT 541
GROUP 1 NEW WESTMINSTER
DISTRICT STRATA PLAN EPS8733
TOGETHER WITH AN INTEREST
IN THE COMMON PROPERTY
IN PROPORTION TO THE UNIT
ENTITLEMENT OF THE STRATA
LOT AS SHOWN ON FORM V

PID

031-889-603

**UNIT SIZE** 

844 SF

**ZONING** 

CD - 1

**PROPERTY TAXES (2024)** 

To Be Determined

**POSSESSION** 

**Immediate** 

**ASKING PRICE** 

**Contact Listing Agents** 

OPPORTUNITY

\*Virtual Staging and renderings. The premises is currently in shell condition.

Step into an opportunity like no other with our 844 SF office space at 320 Granville Street, a AAA-rated icon in downtown Vancouver. Presenting a shell condition layout, this space invites you to design an environment that perfectly aligns with your business's unique need