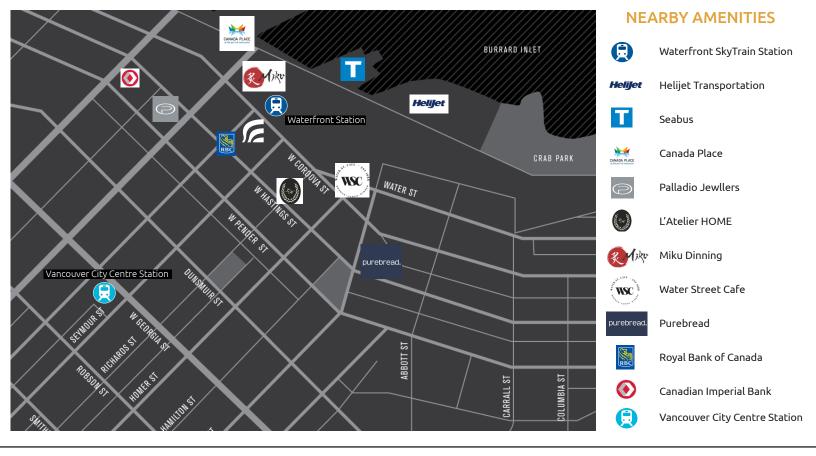

office space at 320 Granville Street, a AAA-rated icon in downtown Vancouver. Presenting a shell condition layout, this space invites you to design an environment that perfectly aligns with your business's unique needs. Whether you envision a high-end medical clinic, an innovative tech company, or a bustling professional services firm, this space is your canvas for creation.

The malleable nature of the office is a canvas for creativity, offering the freedom to craft a layout that is not just functional but also a true embodiment of your brand's identity. It is ideally suited for businesses that value meaningful client interactions and aim to establish a notable presence in the city's vibrant landscape.





\*Virtual Staging and renderings. The premises is currently in shell condition.







Kelvin Luk∗

Principal 604.808.8192 Kelvin@lukrealestategroup.com

\*Personal Real Estate Corporation

William Maunsell∗

Associate Vice President 604.970.9738 William@lukrealestategroup.com Jonathan Kan Commercial Broker 778.237.8447 Jonathan@lukrealestategroup.com



Macdonald COMMERCIAL