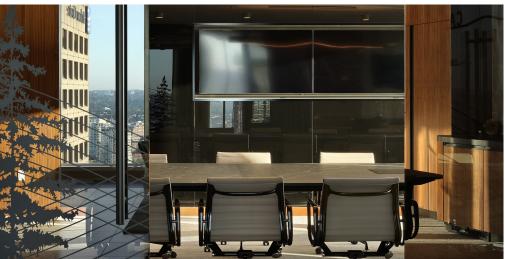

#### STATE-OF-THE ART FACILITIES

Elegant Boardrooms: Spacious, fully-equipped boardrooms for up to 14 people, featuring state-of-the-art AV equipment and large-screen TVs.

Innovative Co-working Spaces: Designed for flexibility, the co-working areas support both semi-private and communal work styles.