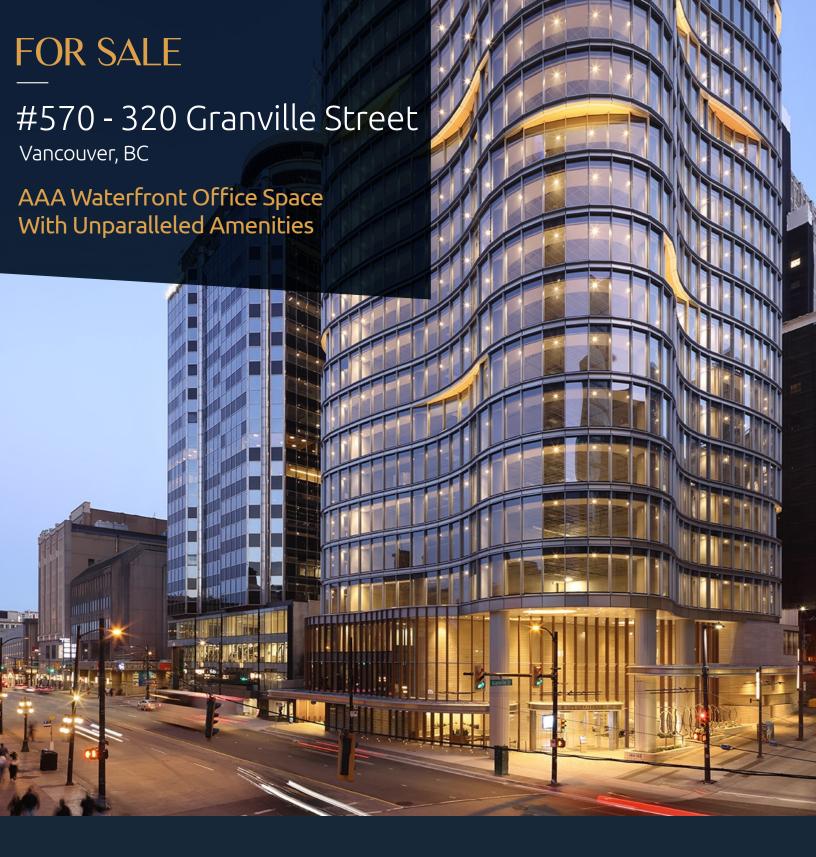

**POSSESSION** 

**Immediate** 

**ASKING PRICE** 

**Contact Listing Agents** 

OPPORTUNITY

\*Virtual Staging and renderings. The premises is currently in shell condition.

Step into an opportunity like no other with our 844 SF office space at 320 Granville Street, a AAA-rated icon in downtown Vancouver. Presenting a shell condition layout, this space invites you to design an environment that perfectly aligns with your business's unique needs. Whether you envision a high-end medical clinic, an innovative tech company, or a bustling professional services firm, this space is your canvas for creation.

The malleable nature of the office is a canvas for creativity, offering the freedom to craft a layout that is not just functional but also a true embodiment of your brand's identity. It is ideally suited for businesses that value meaningful client interactions and aim to establish a notable presence in the city's vibrant landscape.