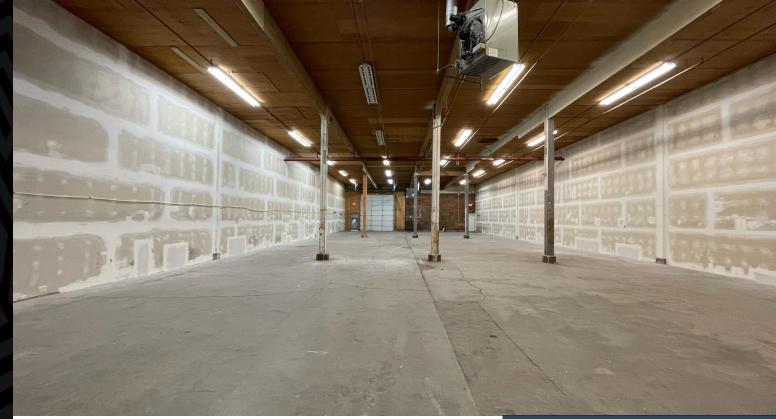

## **OPPORTUNITY**

Welcome to Unit 170 - 4691 Vanguard Road, a versatile 5,592 SF warehouse in the heart of Richmond's industrial area. With ceilings of approximately 16' to 17', this space is ideal for a wide array of industrial operations. Its strategic location offers seamless access to both Highway 99 and Shell Road, ensuring efficient transportation and logistics. Located among a community of industrial service offices, the warehouse is a mere 15-minute drive to YVR Airport and 25 minutes to Tsawwassen Port, making it an optimal choice for businesses seeking connectivity and accessibility.