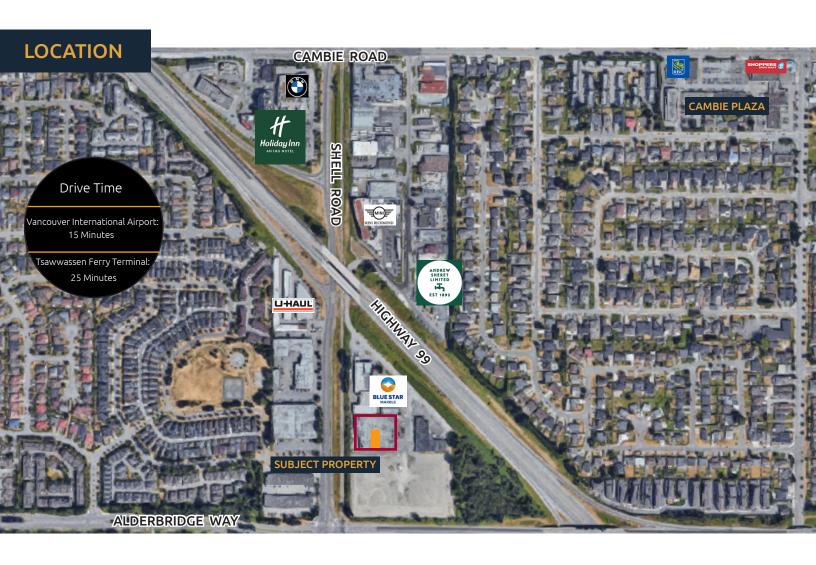

## **OPPORTUNITY**

Welcome to Unit 170 - 4691 Vanguard Road, a versatile 5,592 SF warehouse in the heart of Richmond's industrial area. With ceilings of approximately 16' to 17', this space is ideal for a wide array of industrial operations. Its strategic location offers seamless access to both Highway 99 and Shell Road, ensuring efficient transportation and logistics. Located among a community of industrial service offices, the warehouse is a mere 15-minute drive to YVR Airport and 25 minutes to Tsawwassen Port, making it an optimal choice for businesses seeking connectivity and accessibility.