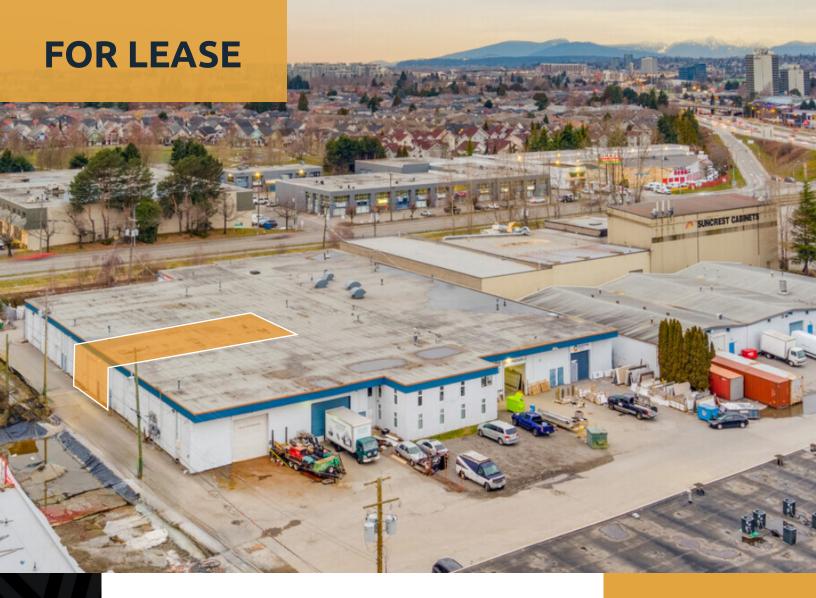

#170 - 4691 Vanguard Road Richmond, BC

Highly Accessible Industrial Warehouse in North Richmond

## **OPPORTUNITY**

Welcome to Unit 170 - 4691 Vanguard Road, a versatile 5,592 SF warehouse in the heart of Richmond's industrial area. With ceilings of approximately 16' to 17', this space is ideal for a wide array of industrial operations. Its strategic location offers seamless access to both Highway 99 and Shell Road, ensuring efficient transportation and logistics. Located among a community of industrial service offices, the warehouse is a mere 15-minute drive to YVR Airport and 25 minutes to Tsawwassen Port, making it an optimal choice for businesses seeking connectivity and accessibility.