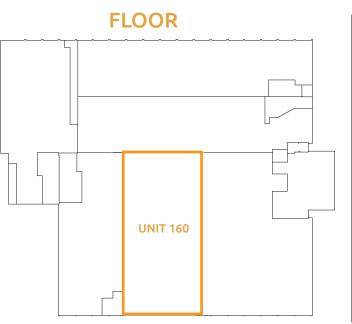

## **SALIENT FACTS**

Available Area: 5,592 SF

Occupancy: Vacant

Zoning: IR-1

Ceiling Height: 16' - 17'

Loading Door: 1 Grade

Net Rent: \$15.00/SF/YR

Additional Rent: \$5.42/SF/YR

## **OPPORTUNITY**

Welcome to Unit 170 - 4691 Vanguard Road, a versatile 5,592 SF warehouse in the heart of Richmond's industrial area. With ceilings of approximately 16' to 17', this space is ideal for a wide array of industrial operations. Its strategic location offers seamless access to both Highway 99 and Shell Road, ensuring efficient transportation and logistics. Located among a community of industrial service offices, the warehouse is a mere 15-minute drive to YVR Airport and 25 minutes to Tsawwassen Port, making it an optimal choice for businesses seeking connectivity and accessibility.