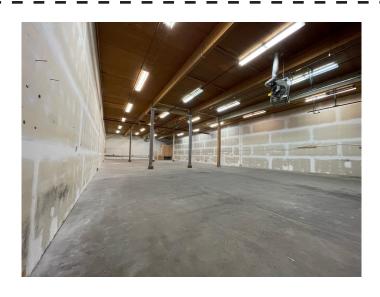

## **OPPORTUNITY**

Welcome to Unit 170 - 4691 Vanguard Road, a versatile 5,592 SF warehouse in the heart of Richmond's industrial area. With ceilings of approximately 16' to 17', this space is ideal for a wide array of industrial operations. Its strategic location offers seamless access to both Highway 99 and Shell Road, ensuring efficient transportation and logistics. Located among a community of industrial service offices, the warehouse is a mere 15-minute drive to YVR Airport and 25 minutes to Tsawwassen Port, making it an optimal choice for businesses seeking connectivity and accessibility.