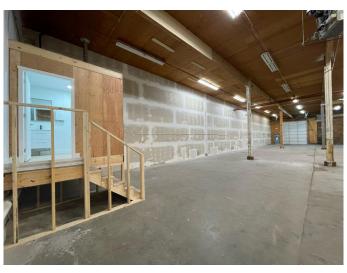

## **SALIENT FACTS**

Available Area: 5,592 SF

Occupancy: Vacant

Zoning: IR-1

Ceiling Height: 16' - 17'

Loading Door: 1 Grade

Net Rent: \$15.00/SF/YR

Additional Rent: \$5.42/SF/YR

## **OPPORTUNITY**

Welcome to Unit 170 - 4691 Vanguard Road, a versatile 5,592 SF warehouse in the heart of Richmond's industrial area. With ceilings of approximately 16' to 17', this space is ideal for a wide array of industrial operations. Its strategic location offers seamless access to both Highway 99 and Shell Road, ensuring efficient transportation and logistics. Located among a community of industrial service offices, the warehouse is a mere 15-minute drive to YVR Airport and 25 minutes to Tsawwassen Port, making it an optimal choice for businesses seeking connectivity and accessibility.