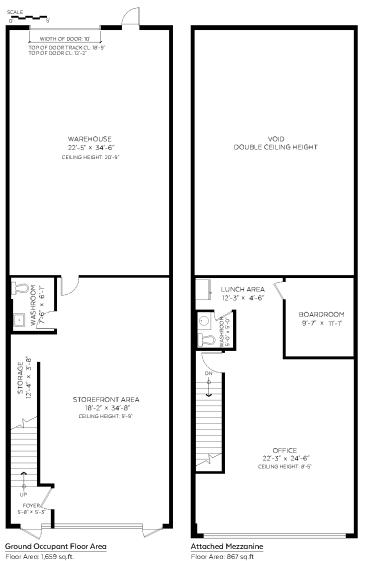

#### **SECOND FLOOR OFFICE**

WAREHOUSE

#### **FLOOR PLAN**

L L I

L L I L

L

L I L I I L

L

I

L L

#### **OPPORTUNITY**

Embark on an exceptional opportunity at #120-220, 3751 Jacombs Rd, Richmond. This notable industrial property, located adjacent to Ikea, stands in the heart of Richmond's vibrant industrial sector. The building features a spacious warehouse measuring 22'5" x 34'6", with a lofty 20'9" ceiling and a grade-level loading door. Ideal for specialized wholesalers and innovative light industrial ventures, its proximity to Bridgeport Road attracts a diverse and discerning clientele. This property serves as a gateway for businesses aiming to thrive in a lively, high-traffic commercial environment.