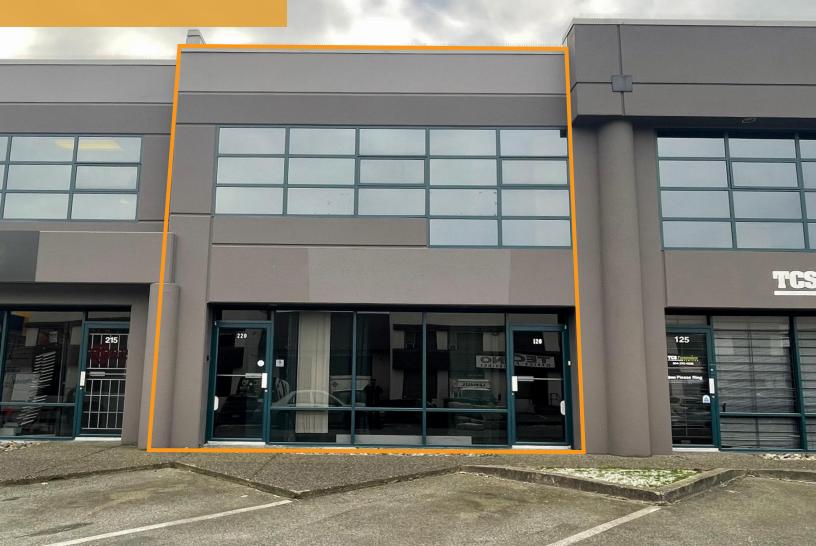

### **#120 - 220, 3751 Jacombs Road** Richmond, BC

#### **OPPORTUNITY**

Embark on an exceptional opportunity at #120-220, 3751 Jacombs Rd, Richmond. This notable industrial property, located adjacent to Ikea, stands in the heart of Richmond's vibrant industrial sector. The building features a spacious warehouse measuring 22'5" x 34'6", with a lofty 20'9" ceiling and a grade-level loading door. Ideal for specialized wholesalers and innovative light industrial ventures, its proximity to Bridgeport Road attracts a diverse and discerning clientele. This property serves as a gateway for businesses aiming to thrive in a lively, high-traffic commercial environment.