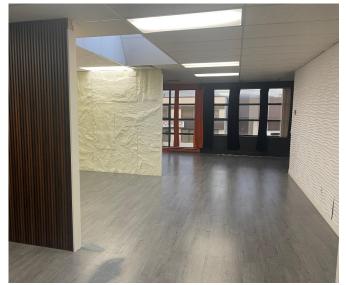

#### **SECOND FLOOR OFFICE**

WAREHOUSE

#### **OPPORTUNITY**

Embark on an exceptional opportunity at #120-220, 3751 Jacombs Rd, Richmond. This notable industrial property, located adjacent to Ikea, stands in the heart of Richmond's vibrant industrial sector. The building features a spacious warehouse measuring 22'5" x 34'6", with a lofty 20'9" ceiling and a grade-level loading door. Ideal for specialized wholesalers and innovative light industrial ventures, its proximity to Bridgeport Road attracts a diverse and discerning clientele. This property serves as a gateway for businesses aiming to thrive in a lively, high-traffic commercial environment.