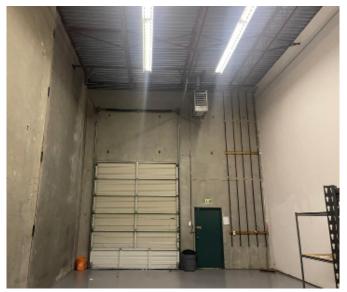

#### **SECOND FLOOR OFFICE**

WAREHOUSE

#### **OPPORTUNITY**

Embark on an exceptional opportunity at #120-220, 3751 Jacombs Rd, Richmond. This notable industrial property, located adjacent to Ikea, stands in the heart of Richmond's vibrant industrial sector. The building features a spacious warehouse measuring 22'5" x 34'6", with a lofty 20'9" ceiling and a grade-level loading door. Ideal for specialized wholesalers and innovative light industrial ventures, its proximity to Bridgeport Road attracts a diverse and discerning clientele. This property serves as a gateway for businesses aiming to thrive in a lively, high-traffic commercial environment.