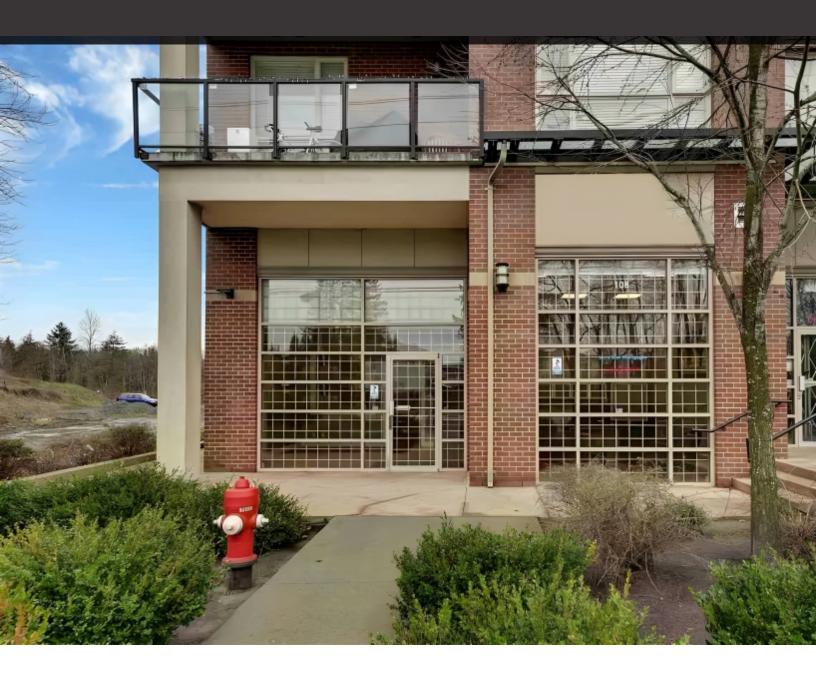

### Stratified Retail Storefront

# GROUND LEVEL STRATA RETAIL PROPERTY

#### **SALIENT FACTS**

| Civic Address:       | #108 - 14333 104 Avenue, Surrey, BC                                                                                                                                                                         |
|----------------------|-------------------------------------------------------------------------------------------------------------------------------------------------------------------------------------------------------------|
| Legal Description:   | STRATA LOT 8, PLAN BCS3653, SECTION 24, RANGE 2, NEW WESTMINSTER LAND DISTRICT, TOGETHER WITH AN INTEREST IN THE COMMON PROPERTY IN PROPORTION TO THE UNIT ENTITLEMENT OF THE STRATA LOT AS SHOWN ON FORM V |
|                      | PID: 028-083-415                                                                                                                                                                                            |
| Current Zoning:      | C-35                                                                                                                                                                                                        |
| Location:            | This property is situated adjacent to 144 Street, and is within a short distance of Surrey City Centre. It's conveniently located near the King George Boulevard and Highway 1                              |
| Year Built           | 2009                                                                                                                                                                                                        |
| Square Footage:      | 896 sq ft                                                                                                                                                                                                   |
| Property Tax (2023): | \$5,263.77                                                                                                                                                                                                  |
| Strata Fee:          | Contact Listing Agent                                                                                                                                                                                       |
| Availability:        | Immediate                                                                                                                                                                                                   |
| Listing Price:       | \$599,000                                                                                                                                                                                                   |

#### **SUMMARY**

Exciting opportunity to own this great retail/office unit in the highly sought after North Surrey area. High visibility along 104th avenue and strategically positioned between Guildford Town Centre and the Skytrain. This property is located within the Council's approved draft Stage 1 plan, the "Guildford Town Centre- 104 Avenue Plan," designed to drive growth and enhance transit options along 104th avenue. Situated in the complex next to Henlong Market, the property is also conveniently located a mere 3 minute drive to Guildford Mall and with Surrey Central SkyTrain station just 6 minutes away. Currently Vacant, this property awaits an astute owner-user to launch their business or a savvy and forward minded investor to seize this favorable opportunity and the chance to be a part of the visioning North Surrey Neighborhood.