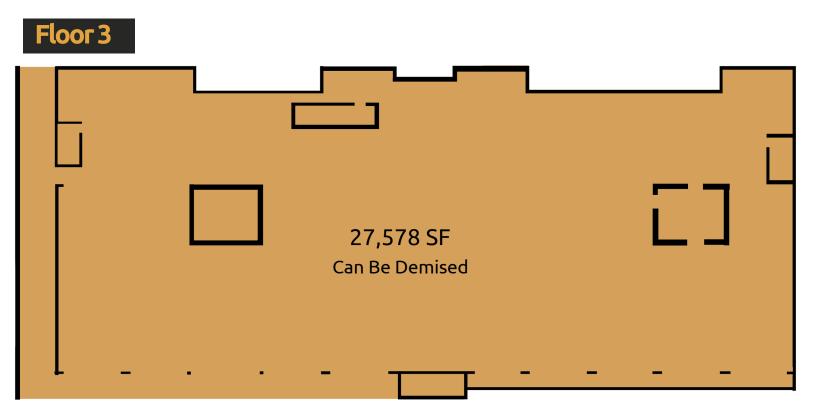

## Floor 3 Area Office Space (approx.) 2,500 SF 3,000 SF 5,000 SF 10,000 SF 27,578 SF

**Parking:** Contact Listing Agents

**Zoning:** CD-1 (735)

Availability: Spring 2024

## Floor Plans