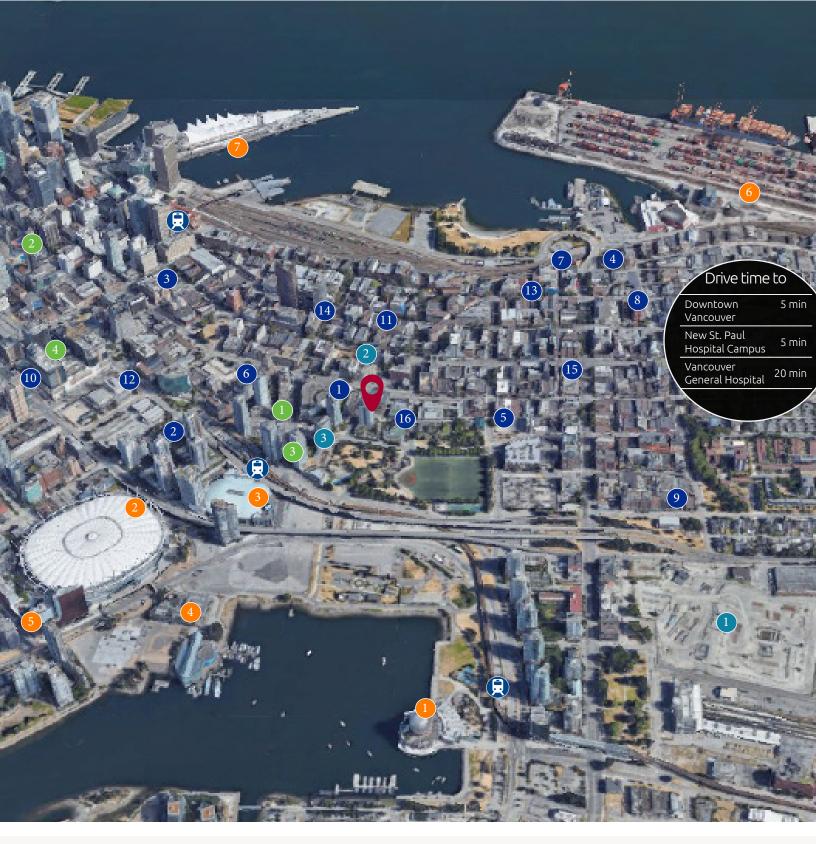

## RESTAURANTS

- 1. Chambar
- 2. Acquafarina
- 3. Tacofino
- 4. Ask For Luigi
- 5. Mello
- 6. Holy Chow
- 7. Alibi Room
- 8. Belgard Kitchen
- 9. Hunnybee Brunch
- 10. Oyster Bar & Market
- 11. Tacofino
- 12. Jam Cafe
- 13. Cadeaux Bakery
- 14. Sooda Korean
- 15. Bao Bei
- 16. Starbucks

## NOTABLE SITES

- 1. Science World
- 2. BC Place Stadium
- 3. Rogers Arena
- 4. Plaza of Nations
- 5. Parq Casino
- 6. Port of Vancouver
- 7. Canada Place

## HEALTH CARE

- Future Saint Paul's Hospital Campus
- 2. Vancouver Women's Health Collective
- 3. JED Chinese Medical Clinic

## SHOPPING

- 1. T&TSupermarket
- 2. CF Pacific Centre
- 3. Costco Wholesale
- 4. Nesters Market

.. LEGEND

46 WEST HASTINGS STREET, VANCOUVER

Kelvin Luk\*
Principal
604.808.8192
kelvin@lukrealestategroup.com