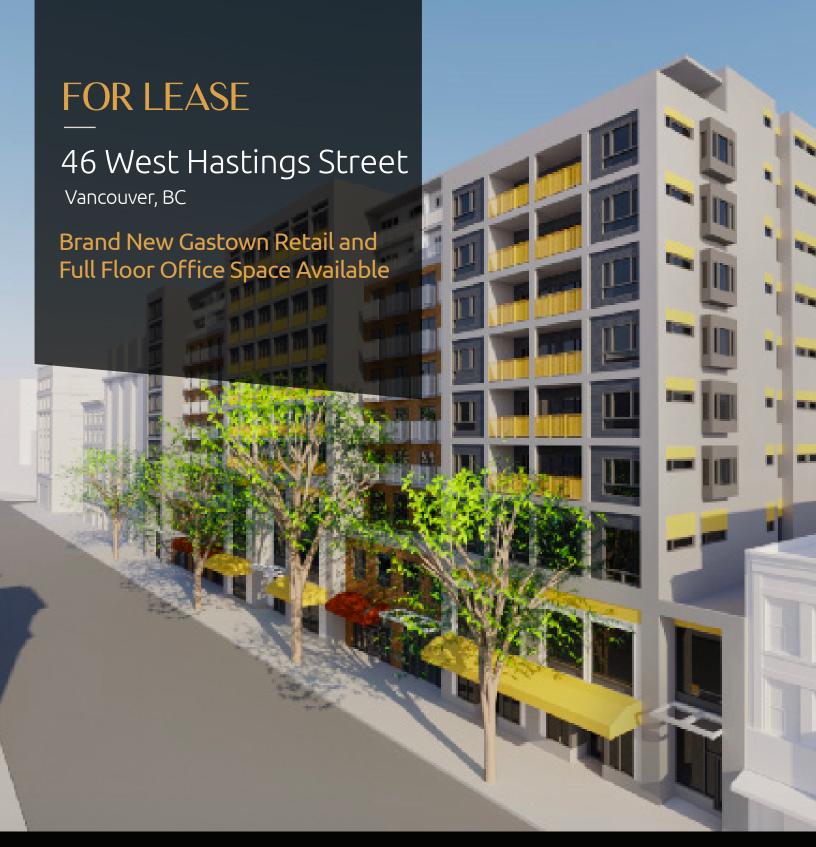

## **OVERVIEW**

46 West Hastings is a 10-storey mixed-use development, set to feature 231 new rental homes situated above a 50,000-square-foot integrated health centre (approx.), designed to serve the entire community. With an anticipated completion in **Spring 2024**, this development is expected to enhance the locale with its complementary retail and office spaces. In partnership with **Vancouver Coastal Health's** new health centre, it aims to provide invaluable support to the local residents, revitalizing the essence of Gastown in the process. Perfectly located to cater to the Downtown Eastside, 46 West Hastings stands proudly between Abbott and Carrall Street, deep-rooted in the iconic history of Gastown. Furthermore, its proximity, **less than 500 meters to Gastown's** vibrant dining and entertainment hubs, as well as Rogers Arena and BC Place, ensures seamless connectivity, especially with the Stadium-Chinatown Skytrain Station nearby.