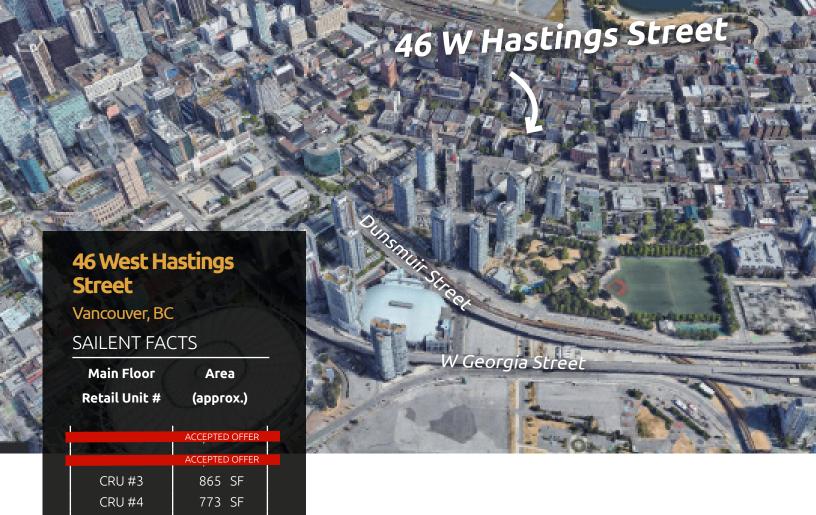

## Floor 3 Area Office Space (approx.) 2,500 SF 3,000 SF 5,000 SF 10,000 SF 27,578 SF

**Parking:** Contact Listing Agents

**Zoning:** CD-1 (735)

Availability: Spring 2024

## **LOCATION**

46 West Hastings, complemented by its integrated health centre from Vancouver Coastal Health, promises to be a valuable addition to one of Vancouver's most culturally rich and transforming neighborhoods. With a blend of entertainment and unique character, it's tailored for socially conscious companies and residents.

## **OVERVIEW**

46 West Hastings is a 10-storey mixed-use development, set to feature 231 new rental homes situated above a 50,000-square-foot integrated health centre (approx.), designed to serve the entire community. With an anticipated completion in **Spring 2024**, this development is expected to enhance the locale with its complementary retail and office spaces. In partnership with **Vancouver Coastal Health's** new health centre, it aims to provide invaluable support to the local residents, revitalizing the essence of Gastown in the process. Perfectly located to cater to the Downtown Eastside, 46 West Hastings stands proudly between Abbott and Carrall Street, deep-rooted in the iconic history of Gastown. Furthermore, its proximity, **less than 500 meters to Gastown's** vibrant dining and entertainment hubs, as well as Rogers Arena and BC Place, ensures seamless connectivity, especially with the Stadium-Chinatown Skytrain Station nearby.