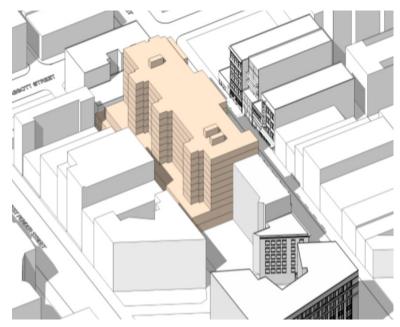

## **OVERVIEW**

46 West Hastings is a 10-storey mixed-use development, set to feature 231 new rental homes situated above a 50,000-square-foot integrated health centre (approx.), designed to serve the entire community. With an anticipated completion in **Spring 2024**, this development is expected to enhance the locale with its complementary retail and office spaces. In partnership with **Vancouver Coastal Health's** new health centre, it aims to provide invaluable support to the local residents, revitalizing the essence of Gastown in the process. Perfectly located to cater to the Downtown Eastside, 46 West Hastings stands proudly between Abbott and Carrall Street, deep-rooted in the iconic history of Gastown. Furthermore, its proximity, **less than 500 meters to Gastown's** vibrant dining and entertainment hubs, as well as Rogers Arena and BC Place, ensures seamless connectivity, especially with the Stadium-Chinatown Skytrain Station nearby.