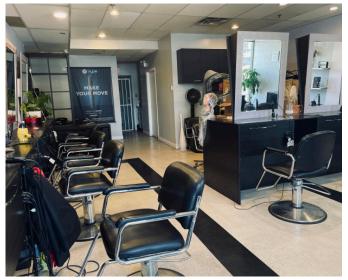

### **SALIENT FACTS**

|                      | 1                                                                                                                                                                                                                                                      |
|----------------------|--------------------------------------------------------------------------------------------------------------------------------------------------------------------------------------------------------------------------------------------------------|
| Civic Address:       | 3492 Main Street, Vancouver, BC                                                                                                                                                                                                                        |
| Legal Description:   | PID: 018-378-781                                                                                                                                                                                                                                       |
|                      | STRATA LOT 155, PLAN LMS1000, DISTRICT LOT 301, GROUP 1, NEW WESTMINSTER LAND DISTRICT, TOGETHER WITH AN INTEREST IN THE COMMON PROPERTY IN PROPORTION TO THE UNIT ENTITLEMENT OF THE STRATA LOT AS SHOWN ON FORM 1 OR V, AS APPROPRIATE               |
| Current Zoning:      | C-2                                                                                                                                                                                                                                                    |
| Location:            | The property is situated on the East side of Main<br>Street between East 18th Avenue and East 19th<br>Avenue. A South bound transit bus stop is located 35M<br>across the road and a North bound transit bus stop is<br>located 95M along Main Street. |
| Year Built           | 1993                                                                                                                                                                                                                                                   |
| Square Footage:      | 826 sq ft                                                                                                                                                                                                                                              |
| Property Tax (2023): | \$7,485.98                                                                                                                                                                                                                                             |
| Strata Fee:          | \$522.95                                                                                                                                                                                                                                               |
| Parking:             | 2 Stalls                                                                                                                                                                                                                                               |
| Occupancy:           | Tenanted by a Hair Salon on a Month to Month term                                                                                                                                                                                                      |
| Listing Price:       | \$1,100,000                                                                                                                                                                                                                                            |