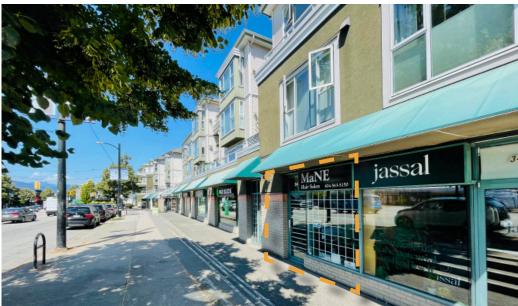

### High Visibility Ground Level Strata Retail Property - Main Street

## GROUND LEVEL STRATA RETAIL PROPERTY

### **SALIENT FACTS**

|                      | 1                                                                                                                                                                                                                                                      |
|----------------------|--------------------------------------------------------------------------------------------------------------------------------------------------------------------------------------------------------------------------------------------------------|
| Civic Address:       | 3492 Main Street, Vancouver, BC                                                                                                                                                                                                                        |
| Legal Description:   | PID: 018-378-781                                                                                                                                                                                                                                       |
|                      | STRATA LOT 155, PLAN LMS1000, DISTRICT LOT 301, GROUP 1, NEW WESTMINSTER LAND DISTRICT, TOGETHER WITH AN INTEREST IN THE COMMON PROPERTY IN PROPORTION TO THE UNIT ENTITLEMENT OF THE STRATA LOT AS SHOWN ON FORM 1 OR V, AS APPROPRIATE               |
| Current Zoning:      | C-2                                                                                                                                                                                                                                                    |
| Location:            | The property is situated on the East side of Main<br>Street between East 18th Avenue and East 19th<br>Avenue. A South bound transit bus stop is located 35M<br>across the road and a North bound transit bus stop is<br>located 95M along Main Street. |
| Year Built           | 1993                                                                                                                                                                                                                                                   |
| Square Footage:      | 826 sq ft                                                                                                                                                                                                                                              |
| Property Tax (2023): | \$7,485.98                                                                                                                                                                                                                                             |
| Strata Fee:          | \$522.95                                                                                                                                                                                                                                               |
| Parking:             | 2 Stalls                                                                                                                                                                                                                                               |
| Occupancy:           | Tenanted by a Hair Salon on a Month to Month term                                                                                                                                                                                                      |
| Listing Price:       | \$1,100,000                                                                                                                                                                                                                                            |

#### **HIGHLIGHTS**

- Excellent visibility along Vancouver's renowned Main Street
  Corridor, this arterial street has long been noted for its
  concentration of local boutique stores and acclaimed eatery
  favourites. The subject property offers great exposure along
  this high traffic road and is situated a mere 13-minute walk
  from the future Mt Pleasant SkyTrain station.
- Located within the heart of the Riley Park Neighbourhood, this property enjoys a remarkable Walkability Score of 93\* and provides seamless accessibility for nearby residential areas and complementary retail establishments. Its prime location makes it an ideal owner-user or investment opportunity in a highly desirable and vibrant area. For businesses to thrive.

### **SUMMARY**

Embracing its reputation as one of Vancouver's most vibrant retail streets, Main Street beckons with an array of local and renowned retail attractions. Situated mere steps away from the award-winning Vietnamese restaurant, Anh and Chi, as well as other notable eateries and specialty craft houses like El Camino's Mexican Restaurant and Brown's Craft House, this high-visibility property enjoys seamless synergy with the existing neighborhood draws. Beyond the advantage of daily vehicular traffic, the property is also conveniently served by bus services and will soon benefit from its proximity to the forthcoming Mt Pleasant Skytrain station and ensures excellent accessibility for businesses and customers alike.