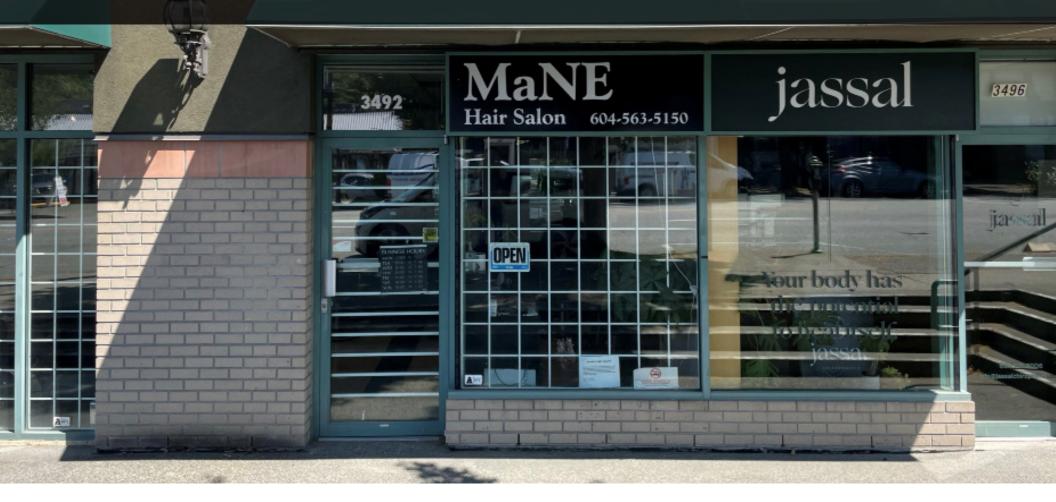

### High Visibility Ground Level Strata Retail Property - Main Street

# **3492 Main Street** Vancouver, BC

KELVIN LUK\*
Principal
604.808.8192
kelvin@lukrealestategroup.com
\*Personal Real Estate Corporation

JONATHAN KAN Commercial Broker 778.237.8447 jonathan@lukrealestategroup.com

## GROUND LEVEL STRATA RETAIL PROPERTY

### **SALIENT FACTS**

|                      | 1                                                                                                                                                                                                                                                      |
|----------------------|--------------------------------------------------------------------------------------------------------------------------------------------------------------------------------------------------------------------------------------------------------|
| Civic Address:       | 3492 Main Street, Vancouver, BC                                                                                                                                                                                                                        |
| Legal Description:   | PID: 018-378-781                                                                                                                                                                                                                                       |
|                      | STRATA LOT 155, PLAN LMS1000, DISTRICT LOT 301, GROUP 1, NEW WESTMINSTER LAND DISTRICT, TOGETHER WITH AN INTEREST IN THE COMMON PROPERTY IN PROPORTION TO THE UNIT ENTITLEMENT OF THE STRATA LOT AS SHOWN ON FORM 1 OR V, AS APPROPRIATE               |
| Current Zoning:      | C-2                                                                                                                                                                                                                                                    |
| Location:            | The property is situated on the East side of Main<br>Street between East 18th Avenue and East 19th<br>Avenue. A South bound transit bus stop is located 35M<br>across the road and a North bound transit bus stop is<br>located 95M along Main Street. |
| Year Built           | 1993                                                                                                                                                                                                                                                   |
| Square Footage:      | 826 sq ft                                                                                                                                                                                                                                              |
| Property Tax (2023): | \$7,485.98                                                                                                                                                                                                                                             |
| Strata Fee:          | \$522.95                                                                                                                                                                                                                                               |
| Parking:             | 2 Stalls                                                                                                                                                                                                                                               |
| Occupancy:           | Tenanted by a Hair Salon on a Month to Month term                                                                                                                                                                                                      |
| Listing Price:       | \$1,100,000                                                                                                                                                                                                                                            |

#### **HIGHLIGHTS**

- Excellent visibility along Vancouver's renowned Main Street
  Corridor, this arterial street has long been noted for its
  concentration of local boutique stores and acclaimed eatery
  favourites. The subject property offers great exposure along
  this high traffic road and is situated a mere 13-minute walk
  from the future Mt Pleasant SkyTrain station.
- Located within the heart of the Riley Park Neighbourhood, this property enjoys a remarkable Walkability Score of 93\* and provides seamless accessibility for nearby residential areas and complementary retail establishments. Its prime location makes it an ideal owner-user or investment opportunity in a highly desirable and vibrant area. For businesses to thrive.