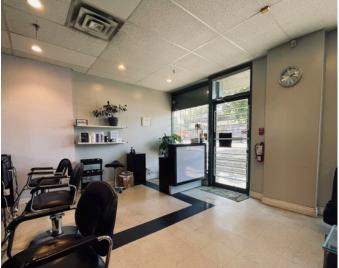

### **SALIENT FACTS**

|                      | 1                                                                                                                                                                                                                                                      |
|----------------------|--------------------------------------------------------------------------------------------------------------------------------------------------------------------------------------------------------------------------------------------------------|
| Civic Address:       | 3492 Main Street, Vancouver, BC                                                                                                                                                                                                                        |
| Legal Description:   | PID: 018-378-781                                                                                                                                                                                                                                       |
|                      | STRATA LOT 155, PLAN LMS1000, DISTRICT LOT 301, GROUP 1, NEW WESTMINSTER LAND DISTRICT, TOGETHER WITH AN INTEREST IN THE COMMON PROPERTY IN PROPORTION TO THE UNIT ENTITLEMENT OF THE STRATA LOT AS SHOWN ON FORM 1 OR V, AS APPROPRIATE               |
| Current Zoning:      | C-2                                                                                                                                                                                                                                                    |
| Location:            | The property is situated on the East side of Main<br>Street between East 18th Avenue and East 19th<br>Avenue. A South bound transit bus stop is located 35M<br>across the road and a North bound transit bus stop is<br>located 95M along Main Street. |
| Year Built           | 1993                                                                                                                                                                                                                                                   |
| Square Footage:      | 826 sq ft                                                                                                                                                                                                                                              |
| Property Tax (2023): | \$7,485.98                                                                                                                                                                                                                                             |
| Strata Fee:          | \$522.95                                                                                                                                                                                                                                               |
| Parking:             | 2 Stalls                                                                                                                                                                                                                                               |
| Occupancy:           | Tenanted by a Hair Salon on a Month to Month term                                                                                                                                                                                                      |
| Listing Price:       | \$1,100,000                                                                                                                                                                                                                                            |