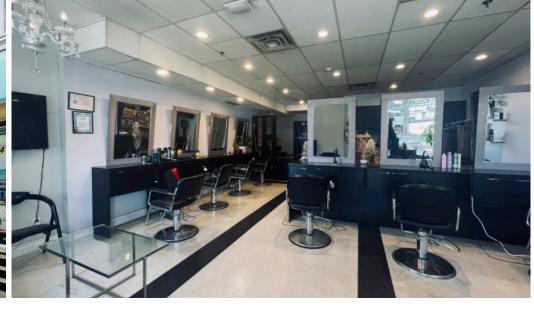

### **SALIENT FACTS**

|                      | 1                                                                                                                                                                                                                                                      |
|----------------------|--------------------------------------------------------------------------------------------------------------------------------------------------------------------------------------------------------------------------------------------------------|
| Civic Address:       | 3492 Main Street, Vancouver, BC                                                                                                                                                                                                                        |
| Legal Description:   | PID: 018-378-781                                                                                                                                                                                                                                       |
|                      | STRATA LOT 155, PLAN LMS1000, DISTRICT LOT 301, GROUP 1, NEW WESTMINSTER LAND DISTRICT, TOGETHER WITH AN INTEREST IN THE COMMON PROPERTY IN PROPORTION TO THE UNIT ENTITLEMENT OF THE STRATA LOT AS SHOWN ON FORM 1 OR V, AS APPROPRIATE               |
| Current Zoning:      | C-2                                                                                                                                                                                                                                                    |
| Location:            | The property is situated on the East side of Main<br>Street between East 18th Avenue and East 19th<br>Avenue. A South bound transit bus stop is located 35M<br>across the road and a North bound transit bus stop is<br>located 95M along Main Street. |
| Year Built           | 1993                                                                                                                                                                                                                                                   |
| Square Footage:      | 826 sq ft                                                                                                                                                                                                                                              |
| Property Tax (2023): | \$7,485.98                                                                                                                                                                                                                                             |
| Strata Fee:          | \$522.95                                                                                                                                                                                                                                               |
| Parking:             | 2 Stalls                                                                                                                                                                                                                                               |
| Occupancy:           | Tenanted by a Hair Salon on a Month to Month term                                                                                                                                                                                                      |
| Listing Price:       | \$1,100,000                                                                                                                                                                                                                                            |