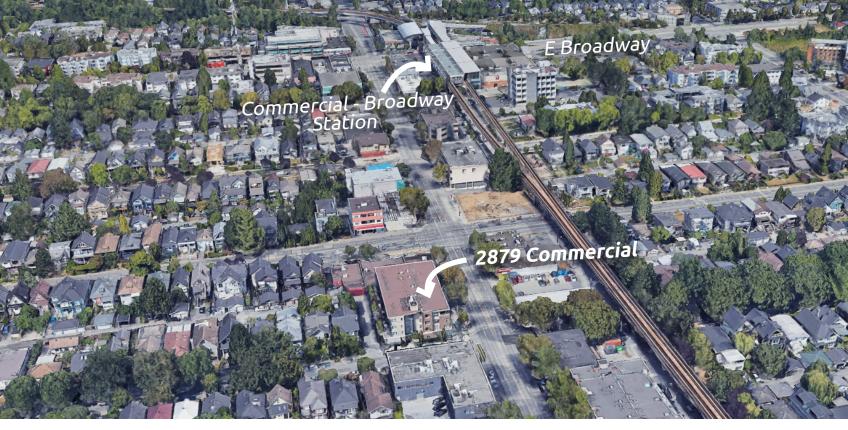

#### **HIGHLIGHTS**

Located in Kensington-Cedar Cottage, this property takes pride of place within the bustling Commercial Drive Shopping District. Not only is it a mere 10-minute walk from Commercial-Broadway station, ensuring easy accessibility, but the consistent foot traffic and versatile C-2C1 zoning make it even more attractive. The interior has been meticulously transformed into a high-end bakery, complete with a well-thought-out layout and imported branded appliances, offering a plug-and-play scenario.

## LOCATION

This property is strategically located amidst significant landmarks such as the Vancouver City Market, branches of all Canada's Major banks, and the Trout Lake Community Centre. Not only does it sit directly across from a site soon to be transformed into a mixed-use building, but it's also surrounded by several ongoing developments in the area, enhancing its prominence within the vibrant Commercial Drive Shopping District