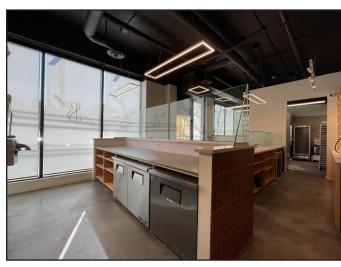

#### **HIGHLIGHTS**

Located in Kensington-Cedar Cottage, this property takes pride of place within the bustling Commercial Drive Shopping District. Not only is it a mere 10-minute walk from Commercial-Broadway station, ensuring easy accessibility, but the consistent foot traffic and versatile C-2C1 zoning make it even more attractive. The interior has been meticulously transformed into a high-end bakery, complete with a well-thought-out layout and imported branded appliances, offering a plug-and-play scenario.