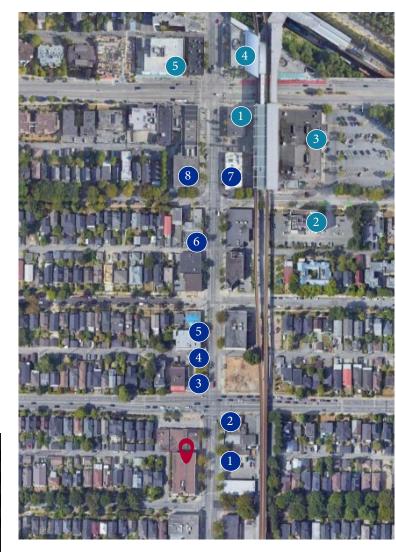

#### WALK SCORE

**Rider's Paradise** World-class public transportation

BIKE SCORE Biker's Paradise Daily errands can be accomplished by bike

Source: walkscore.com

- 1. Gojo Cafe Ethiopia 5. Baby Dhal Roti
- 2. ChongQing
- 3. The Burrow
- 4. Naruto Sushi
- 6. Kyle's Cafe 7. Yummy Slice Pizza
- 8. Commercial Sush

#### NOTABLE BUILDINGS

- 1. Commercial Broadway Station
- 2. Life Labs
- 3. Safeway
- 4. CIBC Banking Center Branch
- 5. BMO Bank of Montreal Branch