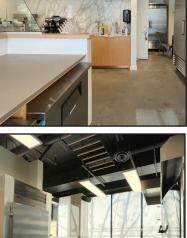

#### **HIGHLIGHTS**

Located in Kensington-Cedar Cottage, this property takes pride of place within the bustling Commercial Drive Shopping District. Not only is it a mere 10-minute walk from Commercial-Broadway station, ensuring easy accessibility, but the consistent foot traffic and versatile C-2C1 zoning make it even more attractive. The interior has been meticulously transformed into a high-end bakery, complete with a well-thought-out layout and imported branded appliances, offering a plug-and-play scenario.