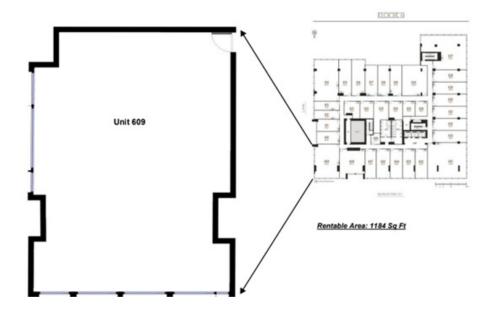

# **FLOOR PLAN**

### **SALIENT FACTS**

| Civic Address: | 609 – 6378 Silver<br>AveVancouver BC |
|----------------|--------------------------------------|
| Unit Area:     | 1,184 sq ft                          |
| Basic Rent:    | Contact Agents                       |
| Lease Rate:    | Contact Agents                       |
| Add. Rent:     | \$24.50/SF/annum                     |
| Zoning:        | CD                                   |
| Year Built:    | 2021                                 |
| Parking:       | 3 stalls included                    |
| Asking Price:  | \$1,890,000                          |
|                |                                      |