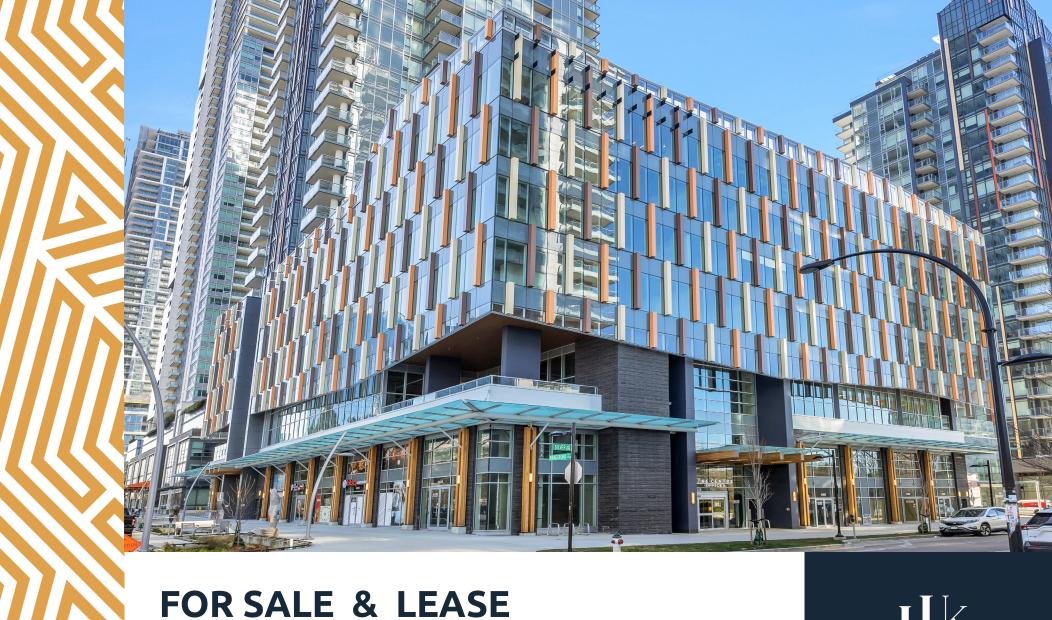

609 – 6378 Silver Ave, Burnaby BC

Brand-new AAA Office

# **HIGHLIGHTS**

- AAA office unit situated in "The Centre," a cutting-edge building located in Downtown Burnaby and conveniently positioned across from the Metrotown SkyTrain station.
- Spacious unit area measuring 1,184 sq ft.
- Comes with 3 included parking stalls for added convenience.
- Newly built in 2021, ensuring modern and up-to-date features and amenities.