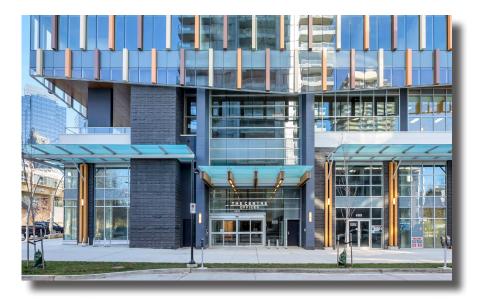

609 – 6378 Silver Ave, Burnaby BC

Brand-new AAA Office

# **HIGHLIGHTS**

- AAA office unit situated in "The Centre," a cutting-edge building located in Downtown Burnaby and conveniently positioned across from the Metrotown SkyTrain station.
- Spacious unit area measuring 1,184 sq ft.
- Comes with 3 included parking stalls for added convenience.
- Newly built in 2021, ensuring modern and up-to-date features and amenities.