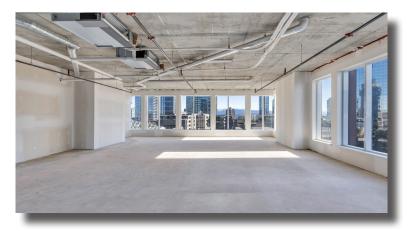

# **HIGHLIGHTS**

- AAA office unit situated in "The Centre," a cutting-edge building located in Downtown Burnaby and conveniently positioned across from the Metrotown SkyTrain station.
- Spacious unit area measuring 1,184 sq ft.
- Comes with 3 included parking stalls for added convenience.
- Newly built in 2021, ensuring modern and up-to-date features and amenities.

### **SALIENT FACTS**

| Civic Address: | 609 – 6378 Silver<br>AveVancouver BC |
|----------------|--------------------------------------|
| Unit Area:     | 1,184 sq ft                          |
| Basic Rent:    | Contact Agents                       |
| Lease Rate:    | Contact Agents                       |
| Add. Rent:     | \$24.50/SF/annum                     |
| Zoning:        | CD                                   |
| Year Built:    | 2021                                 |
| Parking:       | 3 stalls included                    |
| Asking Price:  | \$1,890,000                          |
|                |                                      |