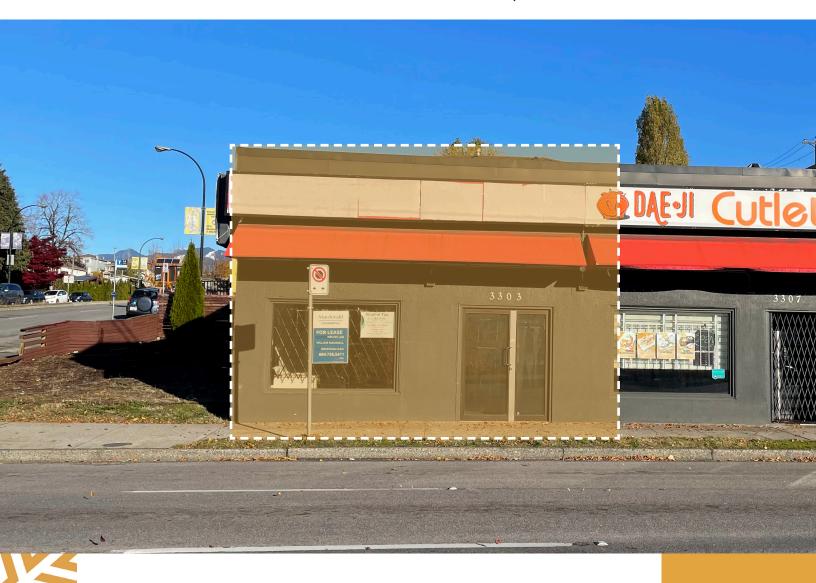

# FOR LEASE 3303 East Broadway Vancouver, BC

### **DESCRIPTION**

A phenomenal opportunity to lease a high exposure retail unit on the corner of Rupert Street and East Broadway. Neighboring popular restaurants Daeji Cutlet House and Sushi High, the property draws a steady stream of foot traffic from dine in and take out patrons. The open concept retail unit is situated centrally by an abundance of nearby amenities ranging from the Real Canadian Superstore, BC Liquor and the Broadway Tech Centre.

### **LOCATION**

Situated on the northeast corner of Rupert Street and East Broadway. Broadway is a major arterial road in Vancouver and boasts some of the highest daily vehicle traffic in the Lower Mainland.