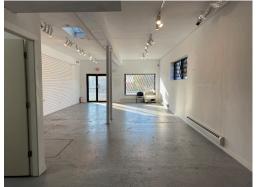

### **DESCRIPTION**

A phenomenal opportunity to lease a high exposure retail unit on the corner of Rupert Street and East Broadway. Neighboring popular restaurants Daeji Cutlet House and Sushi High, the property draws a steady stream of foot traffic from dine in and take out patrons. The open concept retail unit is situated centrally by an abundance of nearby amenities ranging from the Real Canadian Superstore, BC Liquor and the Broadway Tech Centre.

## **BUILDING FEATURES**

- Corner unit with excellent signage opportunity along Rupert Street and East Broadway
- Large south facing window and entrance allow for maximal natural lighting
- Varied mix of retail services nearby and easy access from surrounding residential neighbourhoods
- Part of the burgeoning Rupert and Renfrew Station Area Plan
- 150M to Rupert Skytrain Station