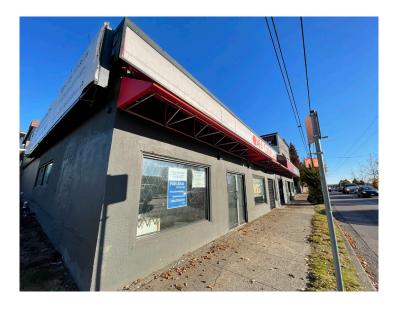

### **DESCRIPTION**

A phenomenal opportunity to lease a high exposure retail unit on the corner of Rupert Street and East Broadway. Neighboring popular restaurants Daeji Cutlet House and Sushi High, the property draws a steady stream of foot traffic from dine in and take out patrons. The open concept retail unit is situated centrally by an abundance of nearby amenities ranging from the Real Canadian Superstore, BC Liquor and the Broadway Tech Centre.

## **BUILDING FEATURES**

- Corner unit with excellent signage opportunity along Rupert Street and East Broadway
- Large south facing window and entrance allow for maximal natural lighting
- Varied mix of retail services nearby and easy access from surrounding residential neighbourhoods
- Part of the burgeoning Rupert and Renfrew Station Area Plan
- 150M to Rupert Skytrain Station