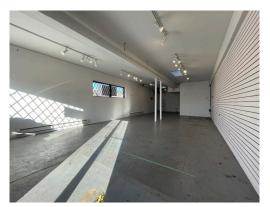

### **DESCRIPTION**

A phenomenal opportunity to lease a high exposure retail unit on the corner of Rupert Street and East Broadway. Neighboring popular restaurants Daeji Cutlet House and Sushi High, the property draws a steady stream of foot traffic from dine in and take out patrons. The open concept retail unit is situated centrally by an abundance of nearby amenities ranging from the Real Canadian Superstore, BC Liquor and the Broadway Tech Centre.

## **BUILDING FEATURES**

- Corner unit with excellent signage opportunity along Rupert Street and East Broadway
- Large south facing window and entrance allow for maximal natural lighting
- Varied mix of retail services nearby and easy access from surrounding residential neighbourhoods
- Part of the burgeoning Rupert and Renfrew Station Area Plan
- 150M to Rupert Skytrain Station