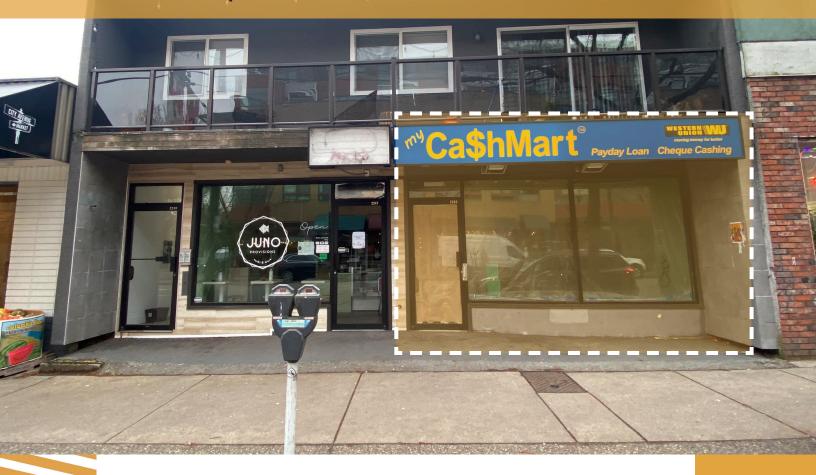

#### **SALIENT FACTS**

| 2245 Commercial Drive<br>Vancouver BC                                                                        |
|--------------------------------------------------------------------------------------------------------------|
| Located mid-block between East 6th Avenue and North Grandview Highway, on the west side of Commercial Drive. |
| 1,062 SF                                                                                                     |
| C-2C                                                                                                         |
| \$50.00/SF per Annum                                                                                         |
| \$15.25/SF per Annum                                                                                         |
| \$5,774.63                                                                                                   |
|                                                                                                              |

#### **DESCRIPTION**

Lease a high exposure retail unit along the legendary retail high street The Drive. With excellent foot and vehicular traffic year-round, Commercial Drive is also host to several pedestrian oriented festivals such as Italian Day and the Car Free Day Street Party. This property is a mere 2-minute walk to Commercial Broadway Skytrain station for ease of access. Nearby tenants and amenities include Safeway, JJ Bean Coffee Roasters, Jamjar Canteen, St. Augustine's, the Rio Theatre, Grandview Lanes, CIBC, Scotiabank, McDonald's and Shopper's Drug Mart.