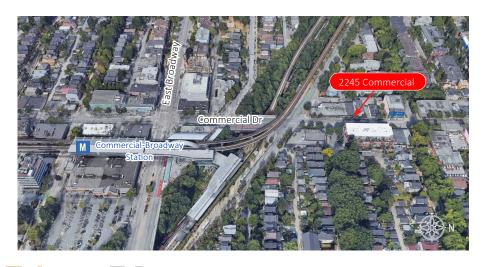

#### **SALIENT FACTS**

| 2245 Commercial Drive<br>Vancouver BC                                                                        |
|--------------------------------------------------------------------------------------------------------------|
| Located mid-block between East 6th Avenue and North Grandview Highway, on the west side of Commercial Drive. |
| 1,062 SF                                                                                                     |
| C-2C                                                                                                         |
| \$50.00/SF per Annum                                                                                         |
| \$15.25/SF per Annum                                                                                         |
| \$5,774.63                                                                                                   |
|                                                                                                              |

#### **BUILDING FEATURES**

- Immediately transit accessible with Commercial Broadway Skytrain station just 1-block away
- Open layout suitable for a variety of different uses
- 1 parking stall included