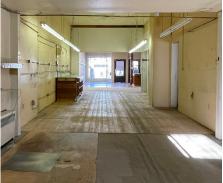

### **SALIENT FACTS**

| Unit Area (approx.):            | 2,207 SF*            |
|---------------------------------|----------------------|
| Basic Rent:                     | \$35.00/SF per Annum |
| Additional Rent (2022 est):     | \$24.00/SF per Annum |
| Gross Monthly Rent (excl. GST): | \$10,851.08          |
| Zoning:                         | C-2                  |
| Parking:                        | 4 stalls available   |