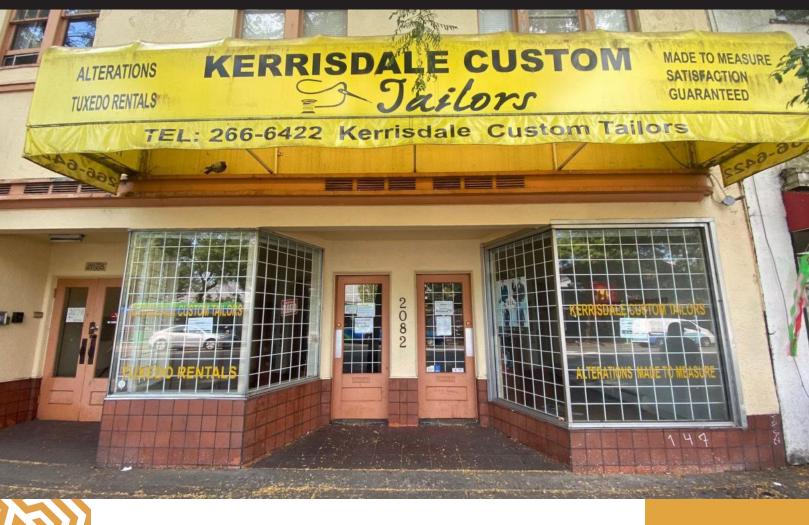

# **2082 W 41st Avenue** Vancouver, BC

#### **OPPORTUNITY**

Rarely available West 41st Avenue retail unit in the heart of Kerrisdale. The neighbourhood is home to many unique retail stores and boutique eateries such as Baoquette Vietnamese Bistro, Caffe Artigiano and Nana's Green Tea. In addition to the foot traffic drawn from distinguishing retail attractions, high quality anchor tenants such as Shoppers Drug Mart, RBC, McDonalds and TD bank ensure a well-rounded retail experience.

#### **BUILDING FEATURES**

- High visibility along West 41st Avenue
- Located in an affluent neighbourhood with a concentration of boutique retailers and specialty eateries on West 41st Avenue
- Honolulu Cafe on the west side corner and Nando's Chicken sit adjacent to the unit