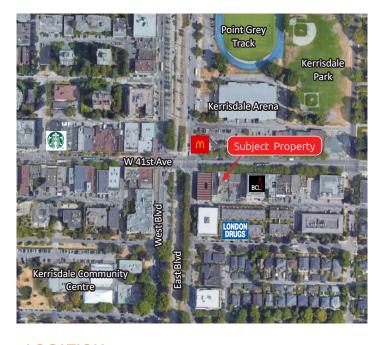

### LOCATION

This location is in the Kerrisdale neighborhood on the south side of West 41st Avenue between East Boulevard and Maple Street in Vancouver. Nearby parks include Kerrisdale Park, Kerrisdale Centennial Park and Elm Park.