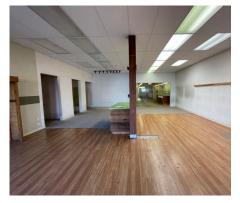

### **SALIENT FACTS**

| Unit Area (approx.):            | 2,207 SF*            |
|---------------------------------|----------------------|
| Basic Rent:                     | \$35.00/SF per Annum |
| Additional Rent (2022 est):     | \$24.00/SF per Annum |
| Gross Monthly Rent (excl. GST): | \$10,851.08          |
| Zoning:                         | C-2                  |
| Parking:                        | 4 stalls available   |