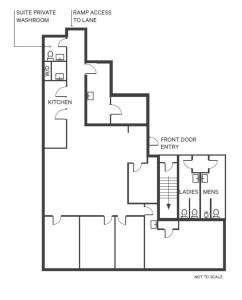

Personal Real Estate Corporation Associate Vice President 604.970.9738 william@lukrealestategroup.com Kevin Lee Commercial Broker 778.688.7218 klee@lukrealestategroup.com







#### LOCATION

Located on the second floor, the unit is situated on the south side of West 8th Avenue and west of Hemlock Street. Conveniently located in the prestigious Vancouver westside neighbourhood and a five minute drive away from the Downtown core.

#### **BUILDING FEATURES**

With great signage opportunity on West 8th Avenue, the corner unit offers a generously sized reception area and 5 individual office rooms. Unique 2nd floor space with 1 dock loading located at the back of the building for convenient unloading. Nicely renovated with hardwood floors and comes with 2 parking stalls.

### **FLOOR PLAN**



#### SALIENT FACTS

| Civic Address:                  | 201 - 14 <b>16 West 8th Avenue</b><br>Vancouver BC |
|---------------------------------|----------------------------------------------------|
| Unit Area (approx.):            | 2,179 SF                                           |
| Basic Rent:                     | \$15.00 PSF                                        |
| Additional Rent:                | \$19.00 PSF                                        |
| Gross Monthly Rent (excl. GST): | \$6,173.83                                         |
| Zoning:                         | C-3A                                               |
| Parking:                        | 2 stalls included                                  |
| Year Built:                     | 1978