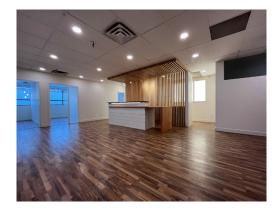

#### **BUILDING FEATURES**

With great signage opportunity on West 8th Avenue, the corner unit offers a generously sized reception area and 5 individual office rooms. Unique 2nd floor space with 1 dock loading located at the back of the building for convenient unloading. Nicely renovated with hardwood floors and comes with 2 parking stalls.